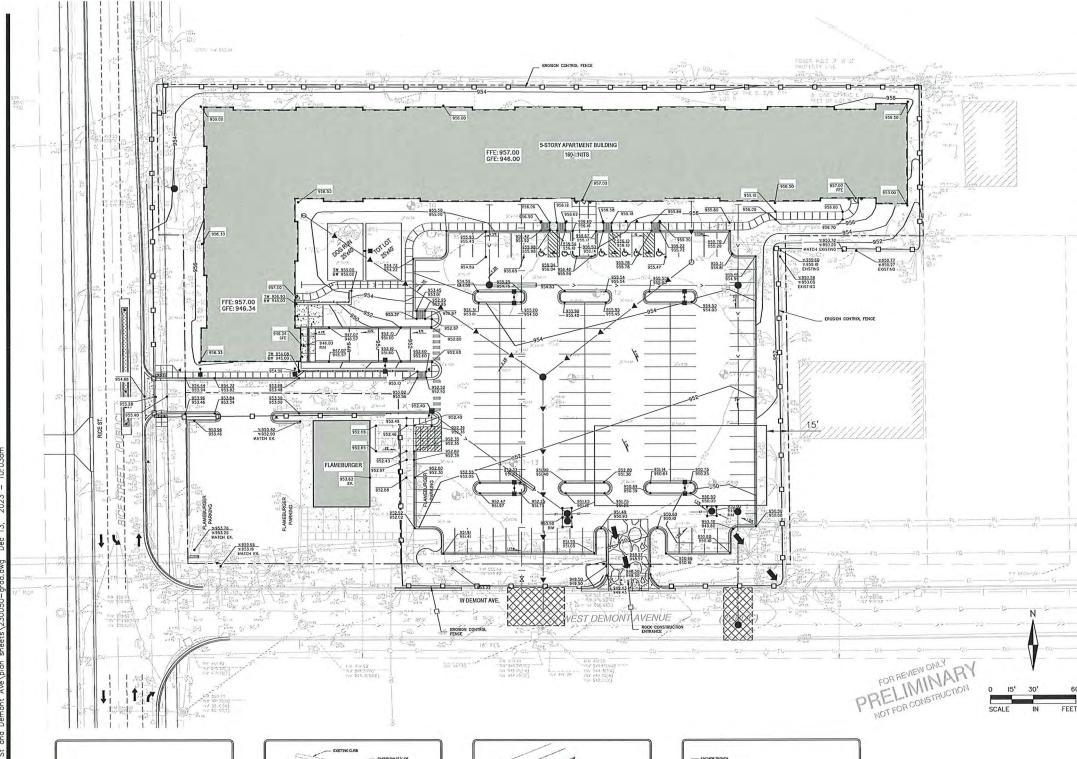

- 1. Call to Order 6:30 PM
- 2. Approval of Agenda (pg. 3)
- 3. Consent Agenda: To all be approved with one motion unless removed from consent agenda for discussion.
  - A. Approval of Regular Meeting Minutes December 13, 2023 (pg. 7)
  - B. Treasurer's Report and Bill List (pg. 15)
  - C. Permit Program
    - i. 24-01 Pioneer Park Stormwater Reuse, Little Canada (pg. 25)
    - ii. 24-02 Mister Car Wash, Maplewood (pg. 34)
    - iii. 24-04 Reuter Walton Rice-Demont Apartments, Little Canada (pg. 38)
    - iv. 24-06 Marly's Center for Early Education, Oakdale (pg. 42)
- 4. Visitor Comments (limited to 4 minutes each)
- 5. Permit Program
  - A. Applications
    - i. 24-03 Woodbury Bielenberg-Currell SIP, Woodbury (pg. 48)
    - ii. 24-05 3M Granada Soil Remediation, Oakdale (pg. 56)
  - B. Enforcement Action Report (pg. 68)
  - C. 2023 Permit Program Summary (pg. 71)
- 6. Stewardship Grant Program
  - A. Applications
    - i. 24-01 CS Woodbury Central Park Heated Sidewalks (pg. 74)
  - B. Budget Status Update (pg. 76)
- 7. Action Items None
- 8. Attorney Report
- 9. Board Discussion Topics
  - A. Lake Shoreline Conditions
- 10. New Reports and/or Presentations
  - A. Approach to Cost Estimating on RWMWD Projects (pg. 78)
- 11. Administrator's Report (pg. 83)
  - A. Meetings Attended
  - B. Upcoming Meetings and Dates
  - C. Board Action Log and Updates
  - D. Minnesota Watersheds Updates