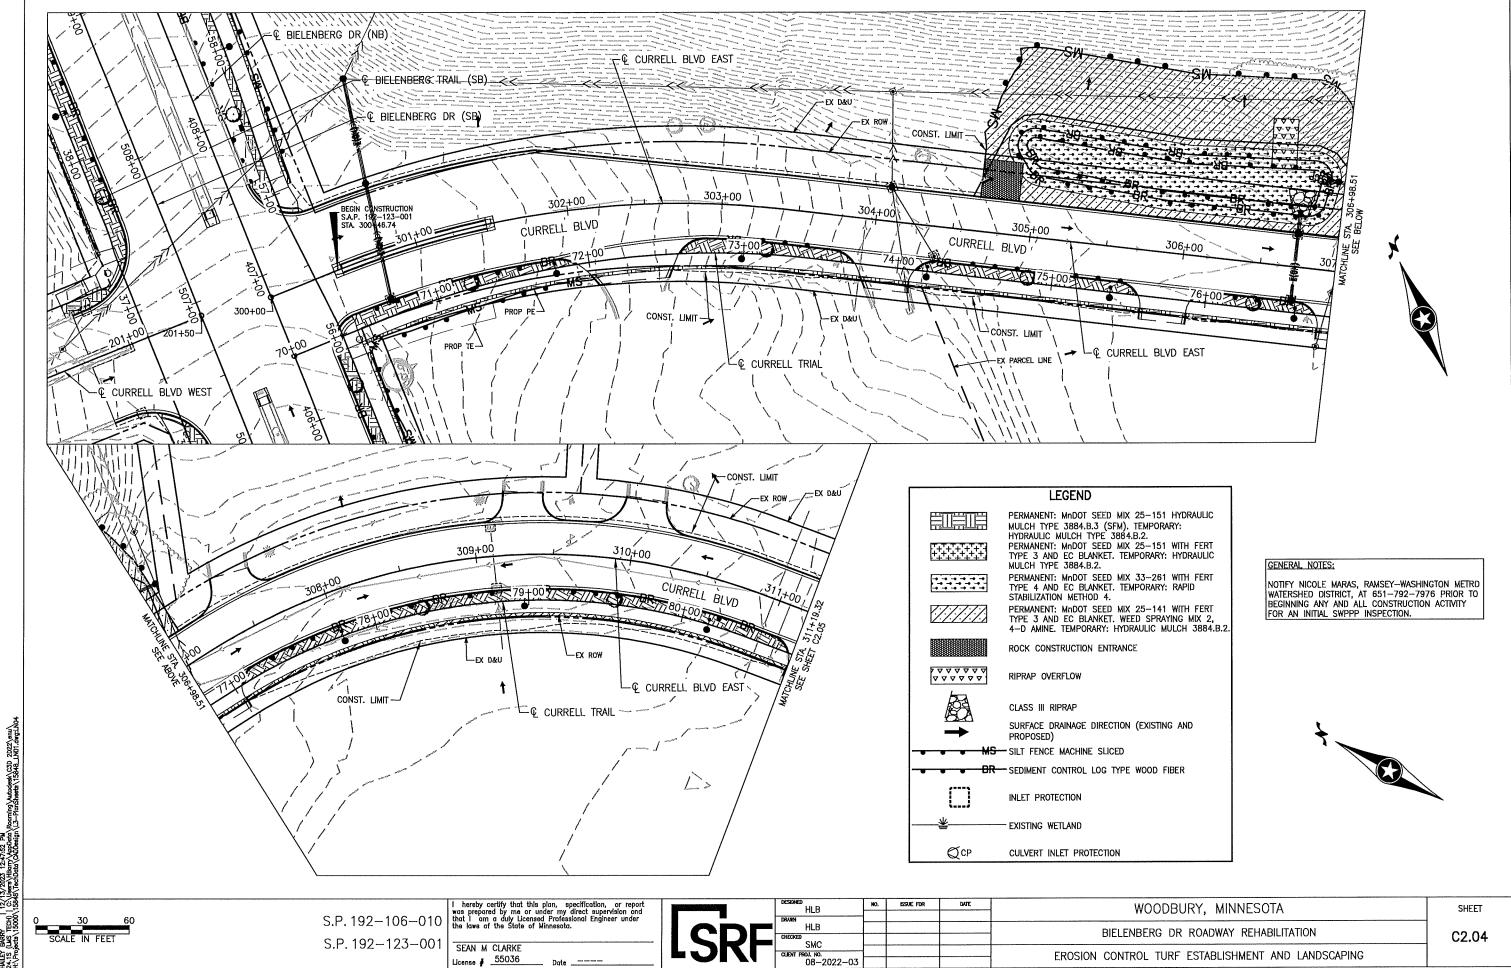

ant shall submit the final geotechnical report.
- 2. The applicant shall submit a copy of the approved Minnesota Pollution Control Agency's NPDES Construction Permit coverage for the project.
- 3. The applicant shall submit contact information for the trained erosion control coordinator responsible for implementing the Stormwater Pollution Prevention Plan (SWPPP).
- 4. The applicant shall include redundant perimeter control on the erosion control plan where disturbing soil within 50' of a wetland and include a note that specifies this.
- 5. The applicant shall add a note to the SWPPP that the specified erosion and sediment control practices are the minimum. Additional practices may be required during the course of construction.
- 6. The applicant shall submit the final, signed plans set.





### Memorandum

SRF No. 15848.00

**To:** Nicole Maras, Permit Coordinator

Ramsey-Washington Metro Watershed District

From: Jacques DuVal, PE

Date: December 20th, 2023

**Subject:** Bielenberg Dr. & Currell Blvd Rehabilitation – Variance Request

On behalf of the City of Woodbury, SRF Consulting Group, Inc. is submitting a variance request from Rule E: Wetland Management. The Bielenberg Drive & Currell Boulevard Rehabilitation project proposes to replace the existing trail along the east side of Bielenberg Drive, north of Currell. This variance request is included as a part of the permit application.

The project proposes to replace the existing trail in-kind, without disturbing the in-situ soils underneath the trail. This will trigger Rule E: Wetland Management by proposing work (p