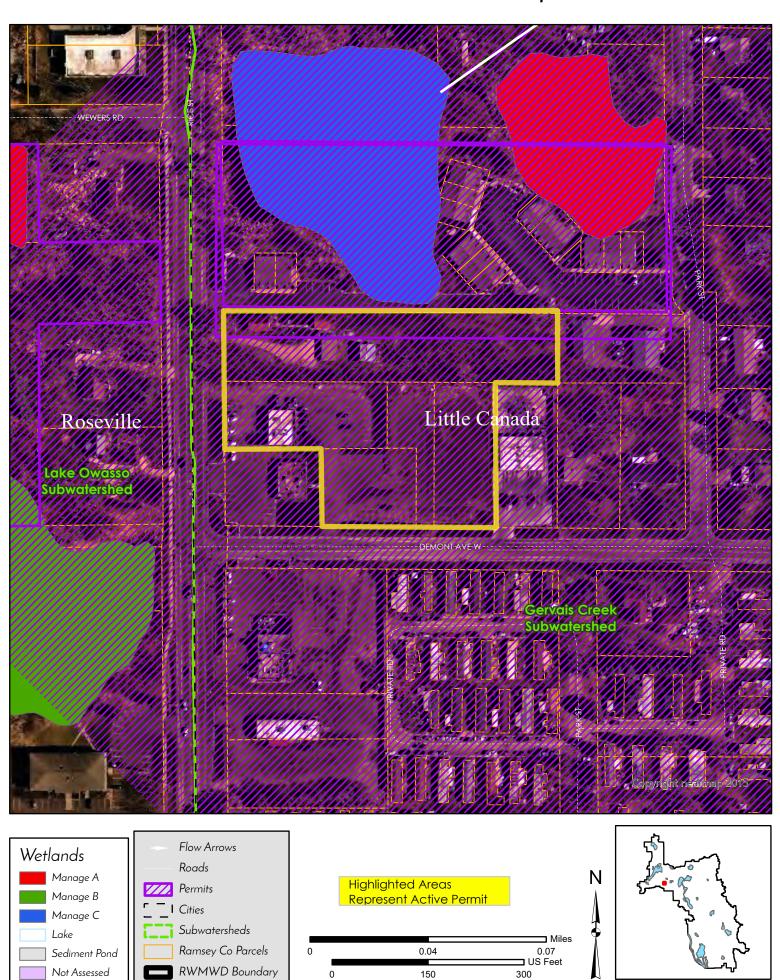

|  |  |  |
| ✓ Project Grading Plan                                                                                                                                                                                                                                                                                                                                                                                                                             |  |  |  |

#24-04 Reuter Walton Rice-Demont Apartments



#### Special Provisions

- 1. The applicant shall submit the \$17,000 escrow fee.
- 2. The applicant shall add notes to the plans:
- A. Provide best practices for construction of the proposed stormwater facilities.
- B. "Notify Nicole Maras, Ramsey-Washington Metro Watershed District, at 651-792-7976 prior to beginning construction activity to schedule an initial erosion control inspection."
- C. "Notify Nicole Maras, Ramsey-Washington Metro Watershed District, at 651-792-7976 at least 48 hours prior to construction of the proposed stormwater system."
- D. "The proposed erosion and sediment control practices are the minimum. Additional practices may be required during the course of construction."
- 3. The applicant shall label the 100-year High Water Level for the stormwater system on Sh