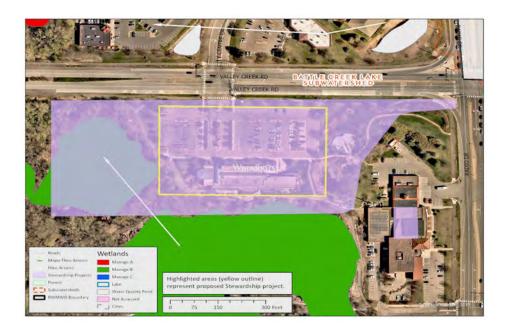

at the January meeting to answer additional questions. City building maintenance staff currently maintain a similar heated sidewalk system at Woodbury City Hall and will maintain this proposed system as well. Many public works staff have already participated in smart salting trainings, and this year several maintenance staff are planning to participate in the training as well. The City is proposing to use geothermal and solar as energy sources for the system. The design takes melt runoff into account as they do not want to eliminate one safety situation just to create one in another area.

# BMP type(s):

Other(1)

### **Grant Request:**

\$100,000.00

#### **Recommendation:**

Staff recommends approval of this application.

#### **Subwatershed:**

Battle Creek Lake

# **Location Maps:**



# Stewardship Grant Program Budget Status Update January 3, 2024

| Homeowner                                                                | Coverage                        | Number of Projects: 0 | Funds Allocated |  |
|--------------------------------------------------------------------------|---------------------------------|-----------------------|-----------------|--|
| Habitat Restoration and rain garden w/o hard surface drainage            | 50% Cost Share<br>\$15,000 Max  | 0                     | \$0             |  |
| Rain garden w/hard surface<br>drainage, pervious pavement,<br>green roof | 75% Cost Share<br>\$15,000 Max  | 0                     | \$0             |  |
| MN Water Steward Project                                                 | 100% Cost Share<br>\$15,000 Max