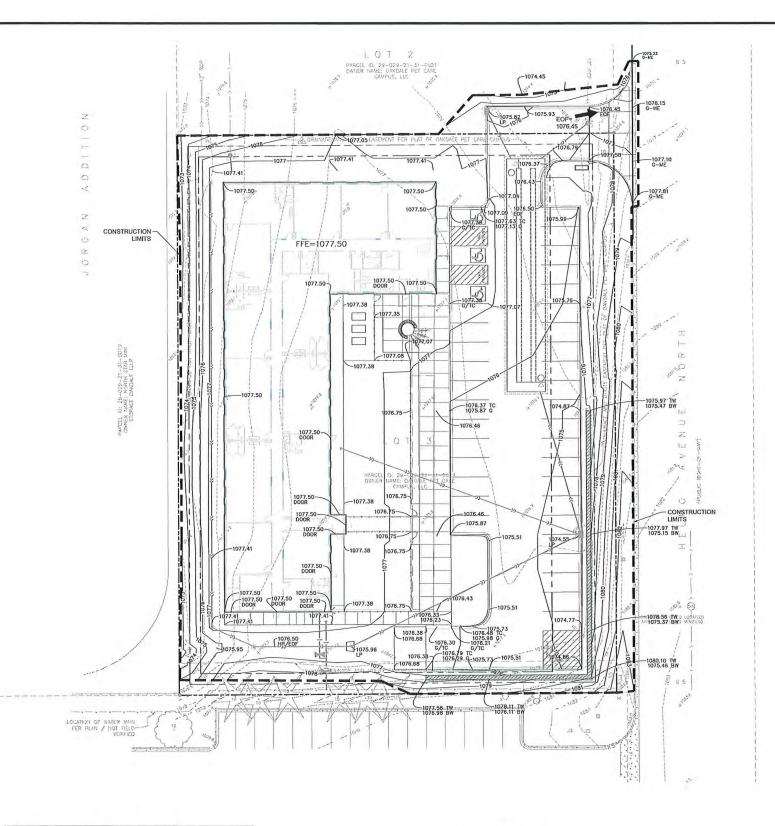

|  |  |  |

# #24-06 Marly's Center for Early Education



#### **Special Provisions**

- 1. The applicant shall submit the final, signed plans set.
- 2. The applicant shall submit the \$6,500 escrow fee.
- 3. The applicant shall submit an executed stormwater maintenance agreement.
- 4. The applicant shall submit a stormwater BMP Operations & Maintenance Plan.
- 5. The applicant shall submit contact information for the trained erosion control coordinator responsible for implementing the SWPPP.
- 6. The applicant shall submit a copy of the approved Minnesota Pollution Control Agency's NPDES Construction Permit coverage for the project.



CITY OF OAKDALE GRADING NOTES:

RESERVED FOR CITY SPECIFIC GRADING NOTES.

EROSION CONTROL NOTES: SEE SWPPP ON SHEETS SW1.0 - SW1.5

#### GENERAL GRADING NOTES:

- CONTRACTOR SHALL VERIFY ALL BUILDING ELEVATIONS, (FFE, LFE, GFE), PRIOR TO CONSTRUCTION BY CROSS CHECKING
  WITH ARCHITECTURAL, STRUCTURAL AND CIVIL ELEVATIONS FOR EQUIVALENT "100" ELEVATIONS. THIS MUST BE DONE PRIOR
  TO EXCAVATION AND INSTALLATION OF ANY FOOTING MATERIALS. VERIFICATION OF THIS COORDINATION SHALL BE
  CONFIRMED IN WRITING BY CIVIL. SURVEYOR, ARCHITECTURAL, STRUCTURAL AND CONTRACTOR PRIOR TO CONSTRUCTION.
- ALL EXISTING UTILITY LOCATIONS SHOWN ARE APPROXIMATE. CONTACT "GOPHER STATE ONE CALL" (651-454-0002 OR 800-252-1166) FOR UTILITY LOCATIONS, 48 HOURS PRIOR TO CONSTRUCTION. THE CONTRACTOR SHALL REPAIR OR REP