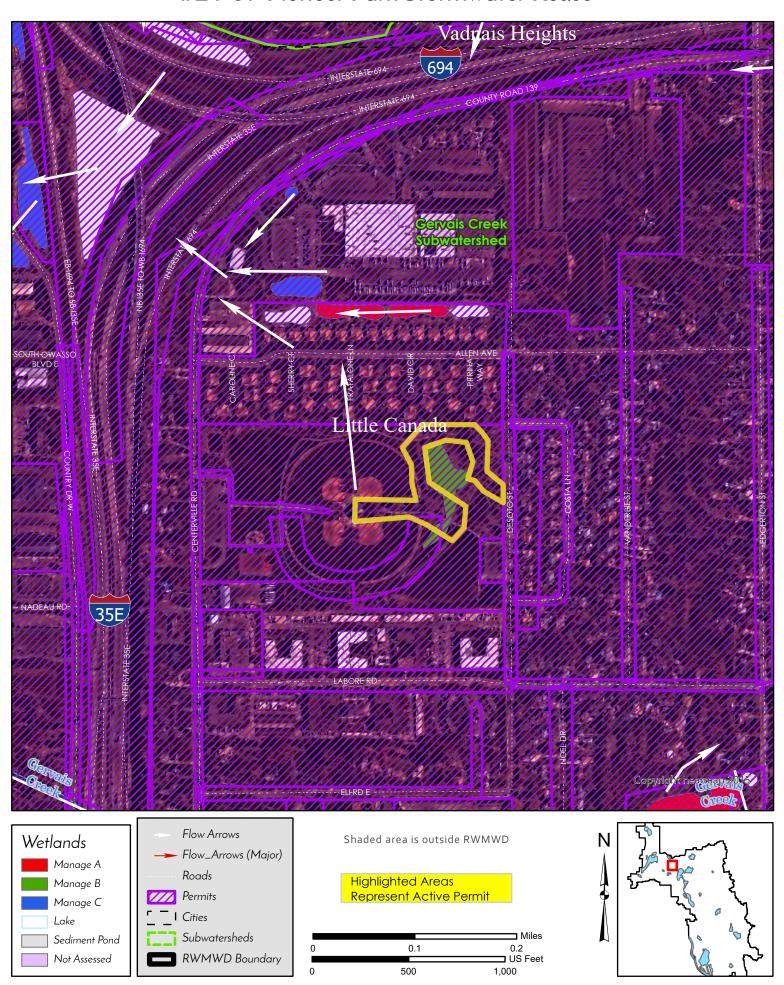

|                     |             |  |  |  |  |  |

#24-01 Pioneer Park Stormwater Reuse



#### **Special Provisions**

- 1. The applicant shall submit an updated erosion control plan that includes redundant perimeter control where soil disturbance is occurring within 50' of a wetland.
- 2. The applicant shall submit the final, signed plans set.
- 3. The applicant shall submit contact information for the person(s) responsible for implementing the erosion control plan.



#### LEGEND - PLAN

|         | CONSTRUCTION LIMITS           |
|---------|-------------------------------|
| P/L     | PROPERTY LINE                 |
| 1380    | EXISTING MAJOR CONTOUR        |
| 1379    | EXISTING MINOR CONTOUR        |
| 1380    | PROPOSED MAJOR CONTOUR        |
| 1379    | PROPOSED MINOR CONTOUR        |
| 1+00    | PROPOSED ALIGNMENT            |
|         | EXISTING FENCE