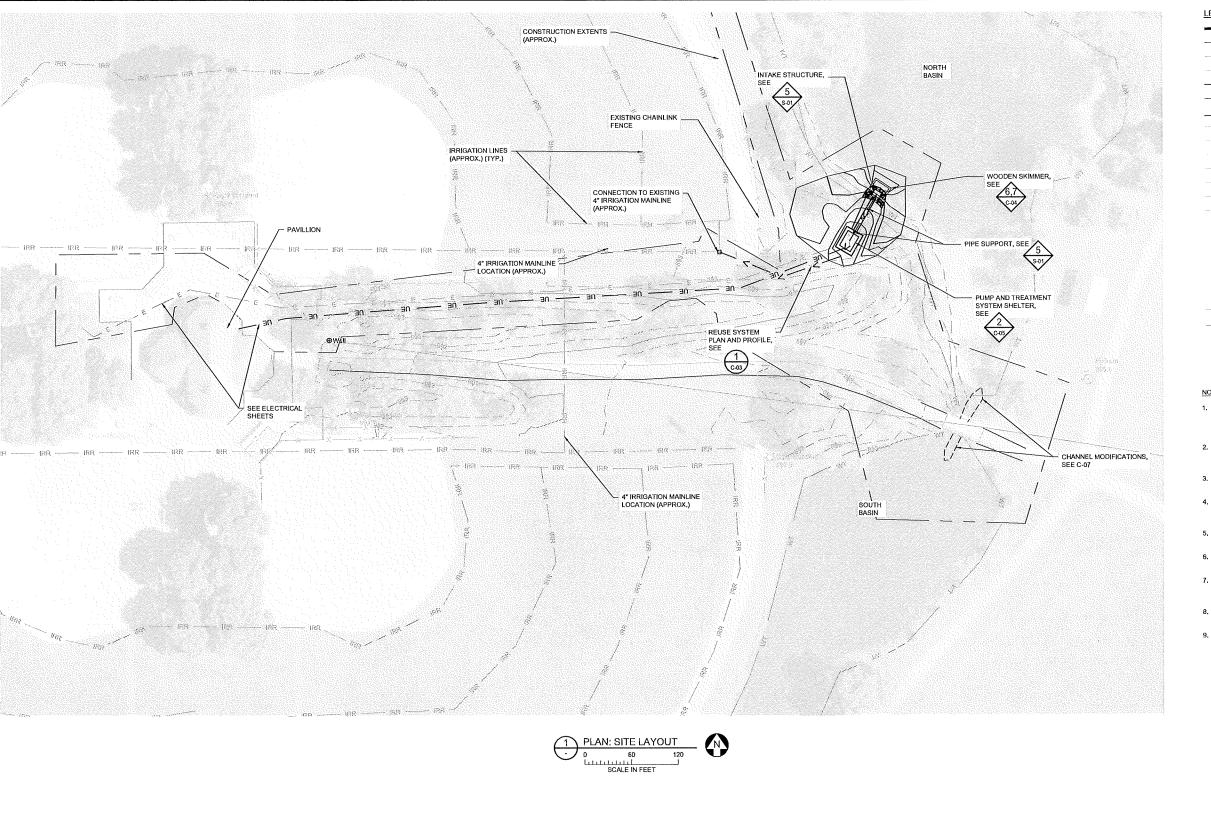

|                     |             |  |  |  |  |  |

#24-01 Pioneer Park Stormwater Reuse



#### **Special Provisions**

- 1. The applicant shall submit an updated erosion control plan that includes redundant perimeter control where soil disturbance is occurring within 50' of a wetland.
- 2. The applicant shall submit the final, signed plans set.
- 3. The applicant shall submit contact information for the person(s) responsible for implementing the erosion control plan.



#### LEGEND - PLAN

|         | CONSTRUCTION LIMITS           |
|---------|-------------------------------|
| P/L     | PROPERTY LINE                 |
| 1380    | EXISTING MAJOR CONTOUR        |
| 1379    | EXISTING MINOR CONTOUR        |
| 1380    | PROPOSED MAJOR CONTOUR        |
| 1379    | PROPOSED MINOR CONTOUR        |
| 1+00    | PROPOSED ALIGNMENT            |
|         | EXISTING FENCE                |
|         | EXISTING SHORELINE            |
| OE      | EXISTING OVERHEAD ELECTRIC    |
| UE      | EXISTING UNDERGROUND ELECTRIC |
| SAN     | EXISTING SANITARY SEWER       |
| ST      | EXISTING STORM SEWER          |
| W       | EXISTING WATER LINE           |
| (6)     | EXISTING CONTROL POINT        |
| Ø       | EXISTING POWER POLE           |
| Ċ.      | EXISTING LIGHT POL