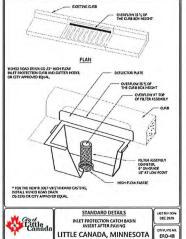

mation for the trained erosion control coordinator responsible for implementing the SWPPP.
- 6. The applicant shall submit the final, signed plans set.
- 7. The applicant shall submit the executed stormwater maintenance agreement.
- 8. The applicant shall submit the site-specific stormwater BMP Operations & Maintenance Plan.
- 9. The applicant shall submit the final geotechnical report.
- 10. The applicant shall submit a copy of the approved Minnesota Pollution Control Agency's NPDES Construction Permit coverage for the project.



## STEEL FENCE FOST (T-ROST). — MINIPUM S' LONG, S' HAVITUM S' PACTING. PROPORTION OF THE PROPERTY OF MINIONLM 3 ZIP TIES (50 LB. TENSILE) PER POST IN TOP 8" OF FABRIC. FROM FARRIC DESCRICTION OF \*\*\* . 6 24" KINDIUM POST EMBEDMENT Little SILT FENCE STANDARD







#### GRADING NOTES:

- 1. ALL FINISHED GRADES SHALL SLOPE AWAY FROM BUILDINGS.
- 2. ACCESSIBLE PARKING SPACE NOT TO EXCEED 2.0% IN ANY DIRECTION.
- 3. ALL CURB AND GUTTER AT ACCESSIBLE PARKING SPACES TO BE DEPRESSED
- THE CONTRACTOR SHALL KEEP THE ADJACENT ROADWAYS FREE OF DEBRIS AND PREVENT THE OFF-SITE TRACKING OF SOIL IN ACCORDANCE WITH THE REQUIREMENTS OF THE CITY AND MNDOT.
- 5. LOCATE ALL UNDERGROUND FACILITIES NOTIFY NATION WIDE CALL SYSTEM B11 OR GOPHER STATE ONE CALL, AT (800) 252-1166, 48 HOURS PRIOR TO START OF CONSTRUCTION.
- CONTRACTOR IS RESPONSIBLE FOR DEMOLITION & REMOVAL OF ALL EXISTING STRUCTURES WHICH INTERFERE WITH NEW WORK AS SHOWN
- 8. CONTRACTOR SHALL PROTECT ADJOINING PROPERTIES & STRUCTURES FROM HAZAROS ASSOCIATED WITH HIS CONSTRUCTION ACTIVITIES & SHALL BE R