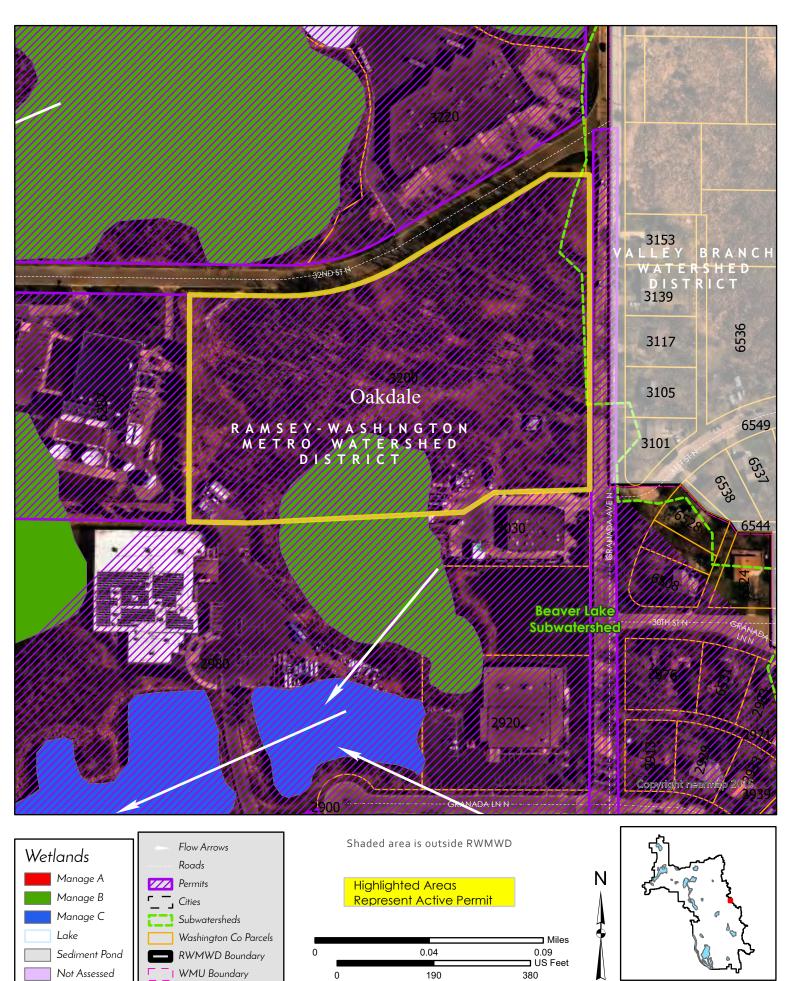

| cial provisions and variance request                                                                                                                                                                                                                                                                                                                                                                                                                                                                                                                                                                                                           |

## Attachments:

- ✓ Project Location Map
- ✓ Project Grading Plan

# #24-05 3M Granada Soil Remediation



#### Special Provisions

- 1. The applicant shall submit the escrow fee of \$15,600.
- 2. The applicant shall add notes to the plans:
- A. "Notify Nicole Maras, Ramsey-Washington Metro Watershed District, at 651-792-7976 prior to beginning construction activity to schedule an initial erosion control inspection."
- B. "The specified erosion and sediment control practices are the minimum. Additional practices may be required during the course of construction."
- 3. The applicant shall submit the final, signed plans set.
- 4. The applicant shall submit contact information for the trained erosion control coordinator responsible for implementing the SWPPP.
- 5. The applicant shall submit a copy of the approved Minnesota Pollution Control Agency's NPDES Construction Permit coverage for the pro