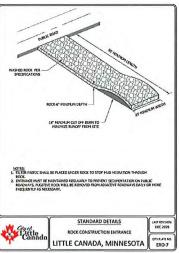

tion for the trained erosion control coordinator responsible for implementing the SWPPP.
- 6. The applicant shall submit the final, signed plans set.
- 7. The applicant shall submit the executed stormwater maintenance agreement.
- 8. The applicant shall submit the site-specific stormwater BMP Operations & Maintenance Plan.
- 9. The applicant shall submit the final geotechnical report.
- 10. The applicant shall submit a copy of the approved Minnesota Pollution Control Agency's NPDES Construction Permit coverage for the project.



## STEEL FENCE FOST (T-ROST). — MINIPUM S' LONG, S' HAVITUM S' PACTING. PROPORTION OF THE PROPERTY OF MINIONLM 3 ZIP TIES (50 LB. TENSILE) PER POST IN TOP 8" OF FABRIC. FROM FARRIC DESCRICTION OF \*\*\* . 6 24" KINDIUM POST EMBEDMENT Little SILT FENCE STANDARD







#### GRADING NOTES:

- 1. ALL FINISHED GRADES SHALL SLOPE AWAY FROM BUILDINGS.
- 2. ACCESSIBLE PARKING SPACE NOT TO EXCEED 2.0% IN ANY DIRECTION.
- 3. ALL CURB AND GUTTER AT ACCESSIBLE PARKING SPACES TO BE DEPRESSED
- THE CONTRACTOR SHALL KEEP THE ADJACENT ROADWAYS FREE OF DEBRIS AND PREVENT THE OFF-SITE TRACKING OF SOIL IN ACCORDANCE WITH THE REQUIREMENTS OF THE CITY AND MNDOT.
- 5. LOCATE ALL UNDERGROUND FACILITIES NOTIFY NATION WIDE CALL SYSTEM B11 OR GOPHER STATE ONE CALL, AT (800) 252-1166, 48 HOURS PRIOR TO START OF CONSTRUCTION.
- CONTRACTOR IS RESPONSIBLE FOR DEMOLITION & REMOVAL OF ALL EXISTING STRUCTURES WHICH INTERFERE WITH NEW WORK AS SHOWN
- 8. CONTRACTOR SHALL PROTECT ADJOINING PROPERTIES & STRUCTURES FROM HAZAROS ASSOCIATED WITH HIS CONSTRUCTION ACTIVITIES & SHALL BE RES