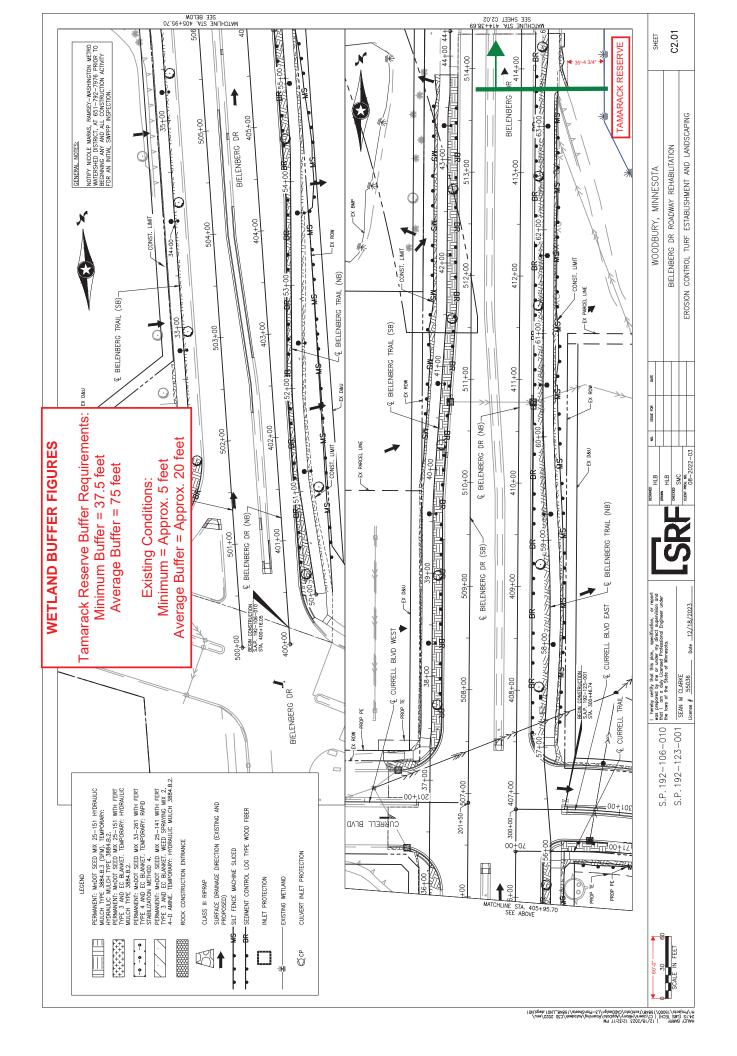

ing/proposed typical section below. The project will temporarily disturb a small strip of existing sod along the edges of the proposed trail.

Figure 1. Bielenberg Drive Existing/Proposed Typical Section



To minimize impacts, perimeter control (silt fence) will be placed along the outside of the trail prior to any work being completed. The inside of the trail has an undisturbed vegetated boulevard (buffer) section and inlet protection will be provided within existing catch basin structures within the street creating redundant BMPs. The disturbed areas will be stabilized via a Hydraulic Matrix (Mulch) with a seed mix (MnDOT 25-151), closely matching that of the existing sod. See Erosion Control, Turf Establishment and Landscaping Plan as well as the Stormwater Pollution Prevention Plan.





# Permit Application Coversheet

| Date January 03, 2024                                                                                                                                                                                                                                                                                                                                                                                                                                |