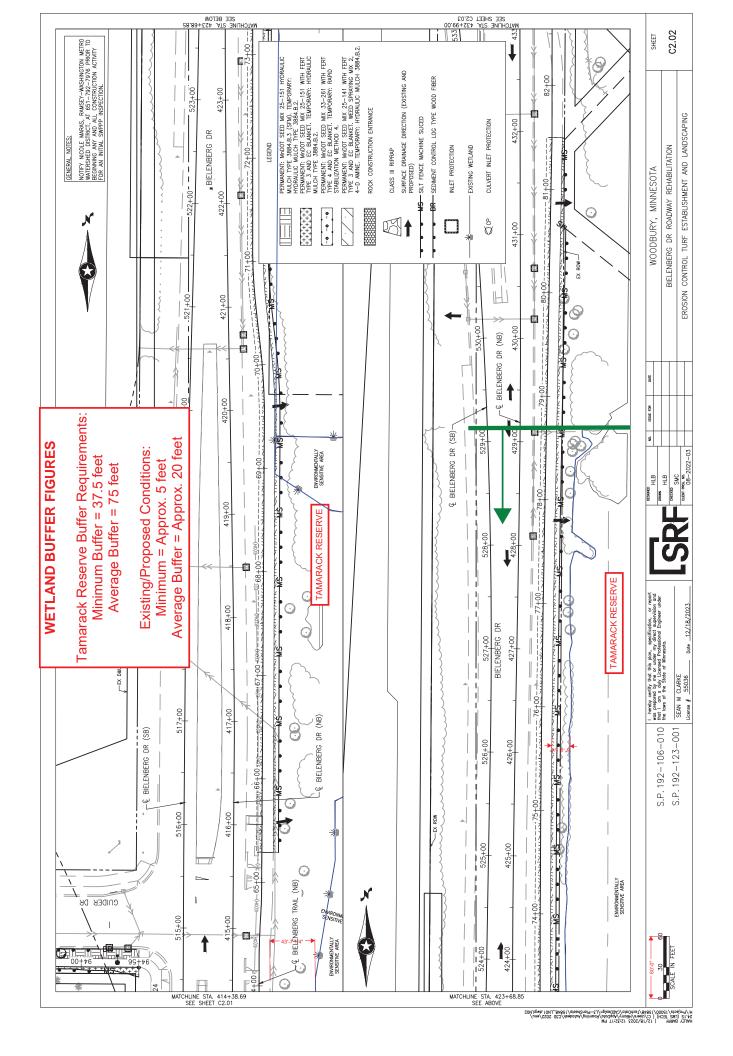

g/proposed typical section below. The project will temporarily disturb a small strip of existing sod along the edges of the proposed trail.

Figure 1. Bielenberg Drive Existing/Proposed Typical Section



To minimize impacts, perimeter control (silt fence) will be placed along the outside of the trail prior to any work being completed. The inside of the trail has an undisturbed vegetated boulevard (buffer) section and inlet protection will be provided within existing catch basin structures within the street creating redundant BMPs. The disturbed areas will be stabilized via a Hydraulic Matrix (Mulch) with a seed mix (MnDOT 25-151), closely matching that of the existing sod. See Erosion Control, Turf Establishment and Landscaping Plan as well as the Stormwater Pollution Prevention Plan.





# Permit Application Coversheet

| Date January 03, 2024                                                                                                                                                                                                                                                                                                                                                                                                                                |