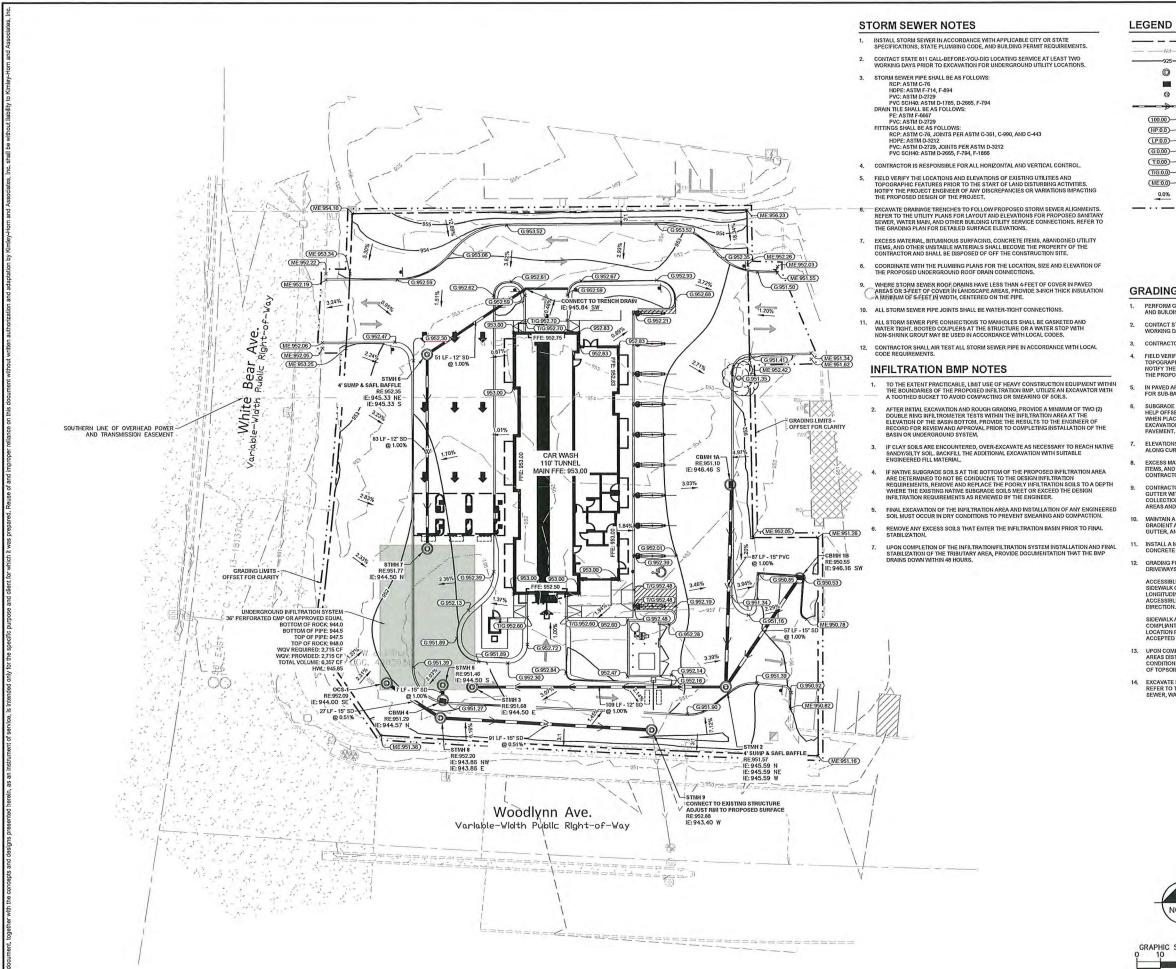

$5,050.
- 2. The applicant shall submit a Stormwater Pollution Prevention Plan (SWPPP).
- 3. The applicant shall submit the final, signed plans set.
- 4. The applicant shall submit an executed joint stormwater maintenance agreement with the City of Maplewood.
- 5. The applicant shall submit a site-specific BMP Operations & Maintenance Plan for the proposed stormwater facilities.
- 6. The applicant shall submit a copy of the approved Minnesota Pollution Control Agency's NPDES Construction Permit coverage for the project.
- 7. The applicant shall submit contact information for the trained erosion control coordinator responsible for implementing the SWPPP.
- 8. The applicant shall update the modeling with time of concentration values of 6 minutes or less, or provide supporting calculations.



PROPERTY LINE PROPOSED CONTOUR 0 PROPOSED STORM MANHOLE (SOLID CASTING) PROPOSED STORM MANHOLE/ CATCH BASIN (CURB INLET CASTING) 0 PROPOSED STORM SEWER CLENOUT PROPOSED STORM SEWER PROPOSED SPOT ELEVATION (100.00) PROPOSED HIGH POINT ELEVATION (HP.0,0) PROPOSED LOW POINT ELEVATION (LP.0.0) X PROPOSED GUTTER ELEVATION (G.0.00) × PROPOSED TOP OF CURB ELEVATION (T:0.00) PROPOSED FLUSH PAVEMENT ELEVATION (T/G.0.0) MATCH EXISTING ELEVATION ME:0.0

GRADINGLIMITS

- PERFORM GRADING WORK IN ACCORDANCE WITH APPLICABLE CITY SPECIFICATIONS AND BUILDING PERMIT REQUIREMENTS.
- CONTACT STATE 811 CALL-BEFORE-YOU-DIG LOCATING SERVICE AT LEAST TWO WORKING DAYS PRIOR TO EXCAVATION FOR UNDERGROUND UTILITY LOCATIONS,
- FIELD VERIFY THE LOCATIONS AND ELEVATIONS OF EXISTING UTILITIES AND
- IN PAVED AREAS, ROU