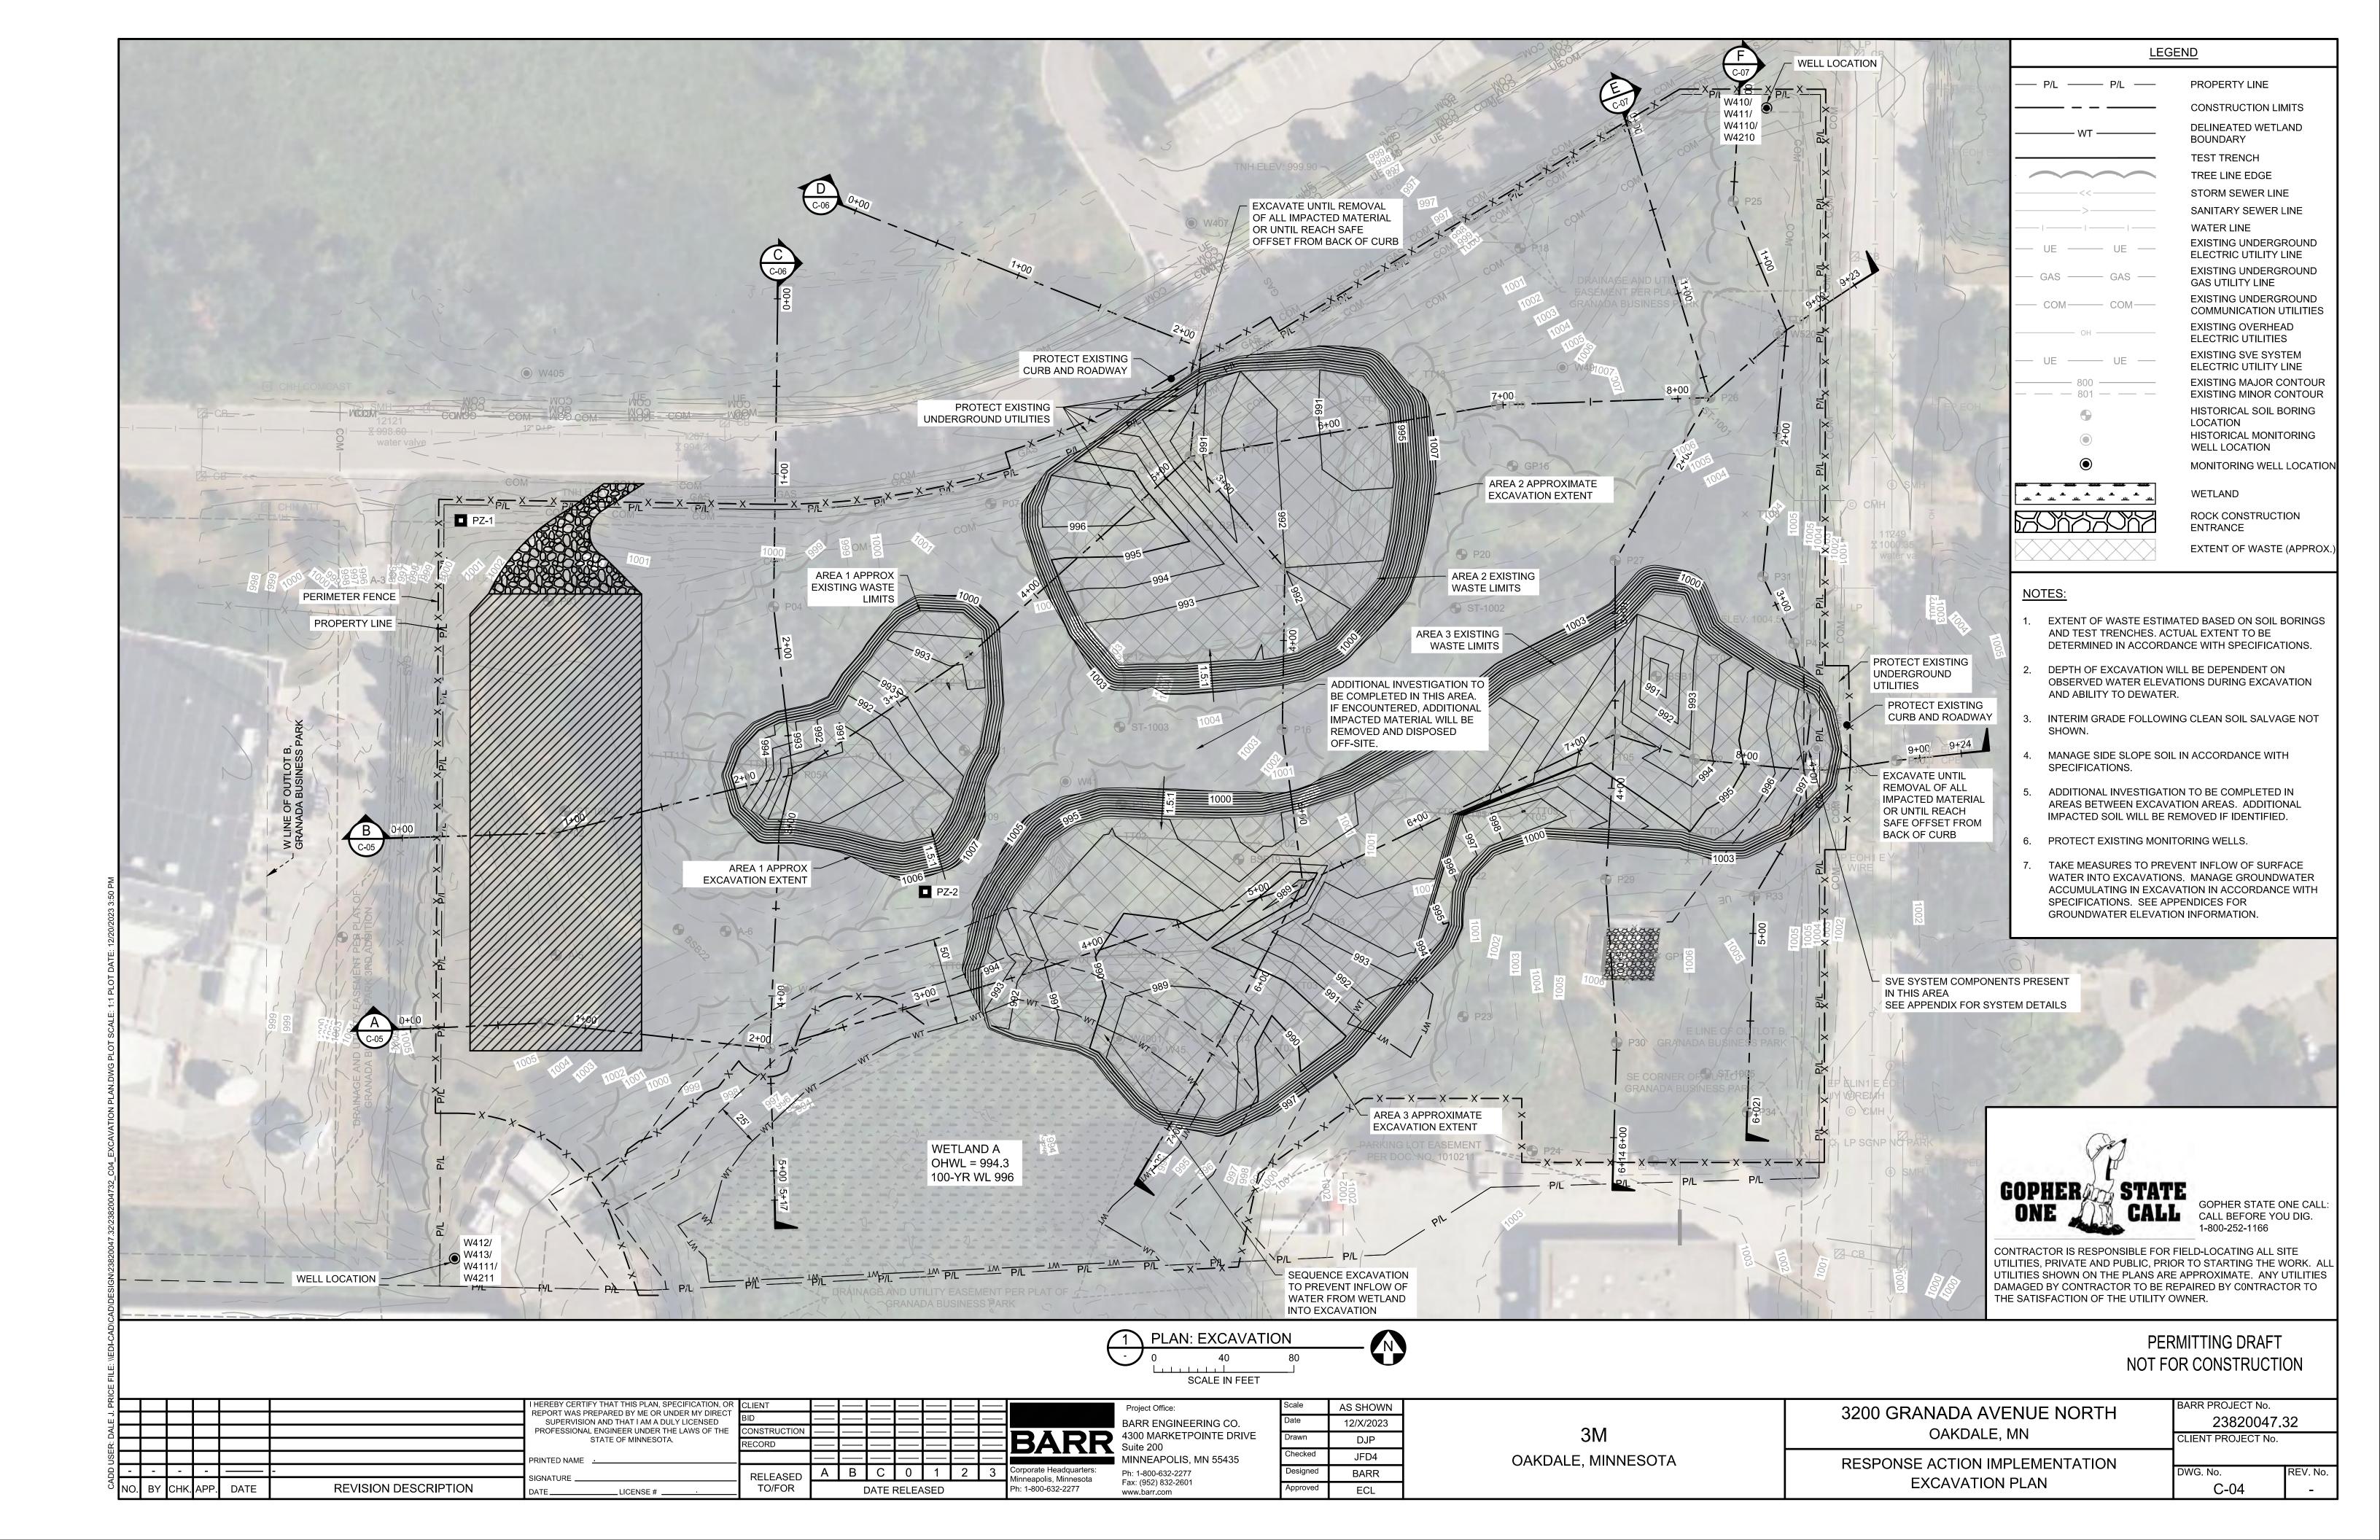

- 1. Call to Order 6:30 PM
- 2. Approval of Agenda (pg. 3)
- 3. Consent Agenda: To all be approved with one motion unless removed from consent agenda for discussion.
  - A. Approval of Regular Meeting Minutes December 13, 2023 (pg. 7)
  - B. Treasurer's Report and Bill List (pg. 15)
  - C. Permit Program
    - i. 24-01 Pioneer Park Stormwater Reuse, Little Canada (pg. 25)
    - ii. 24-02 Mister Car Wash, Maplewood (pg. 34)
    - iii. 24-04 Reuter Walton Rice-Demont Apartments, Little Canada (pg. 38)
    - iv. 24-06 Marly's Center for Early Education, Oakdale (pg. 42)
- 4. Visitor Comments (limited to 4 minutes each)
- 5. Permit Program
  - A. Applications
    - i. 24-03 Woodbury Bielenberg-Currell SIP, Woodbury (pg. 48)
    - ii. 24-05 3M Granada Soil Remediation, Oakdale (pg. 56)
  - B. Enforcement Action Report (pg. 68)
  - C. 2023 Permit Program Summary (pg. 71)
- 6. Stewardship Grant Program
  - A. Applications
    - i. 24-01 CS Woodbury Central Park Heated Sidewalks (pg. 74)
  - B. Budget Status Update (pg. 76)
- 7. Action Items None
- 8. Attorney Report
- 9. Board Discussion Topics
  - A. Lake Shoreline Conditions
- 10. New Reports and/or Presentations
  - A. Approach to Cost Estimating on RWMWD Projects (pg. 78)
- 11. Administrator's Report (pg. 83)
  - A. Meetings Attended
  - B. Upcoming Meetings and Dates
  - C. Board Action Log and Updates
  - D. Minnesota Watersheds Updates