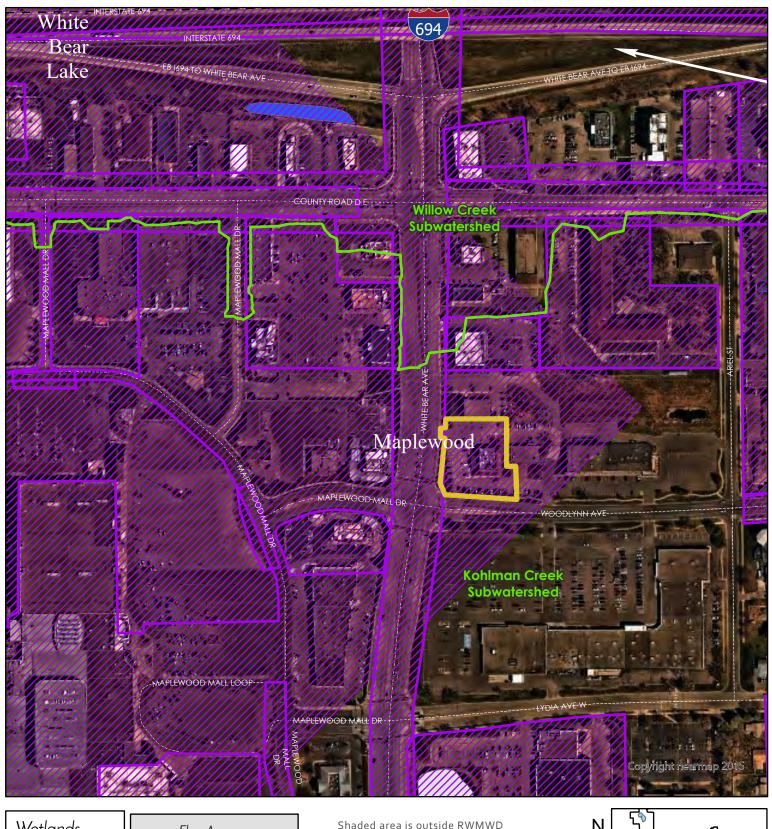

|                                                                                |  |
| ✓ Project Grading Plan                                                                                                                                                                                                                                                                                                                                                                     |                                                                                |  |

### #24-02 Mister Car Wash





Highlighted Areas
Represent Active Permit

Miles

0.05

0.1

US Feet
300

600



#### Special Provisions

- 1. The applicant shall submit the escrow fee of \$5,050.
- 2. The applicant shall submit a Stormwater Pollution Prevention Plan (SWPPP).
- 3. The applicant shall submit the final, signed plans set.
- 4. The applicant shall submit an executed joint stormwater maintenance agreement with the City of Maplewood.
- 5. The applicant shall submit a site-specific BMP Operations & Maintenance Plan for the proposed stormwater facilities.
- 6. The applicant shall submit a copy of the approved Minnesota Pollution Control Agency's NPDES Construction Permit coverage for the project.
- 7. The applicant shall submit contact information for the trained erosion control coordinator responsible for i