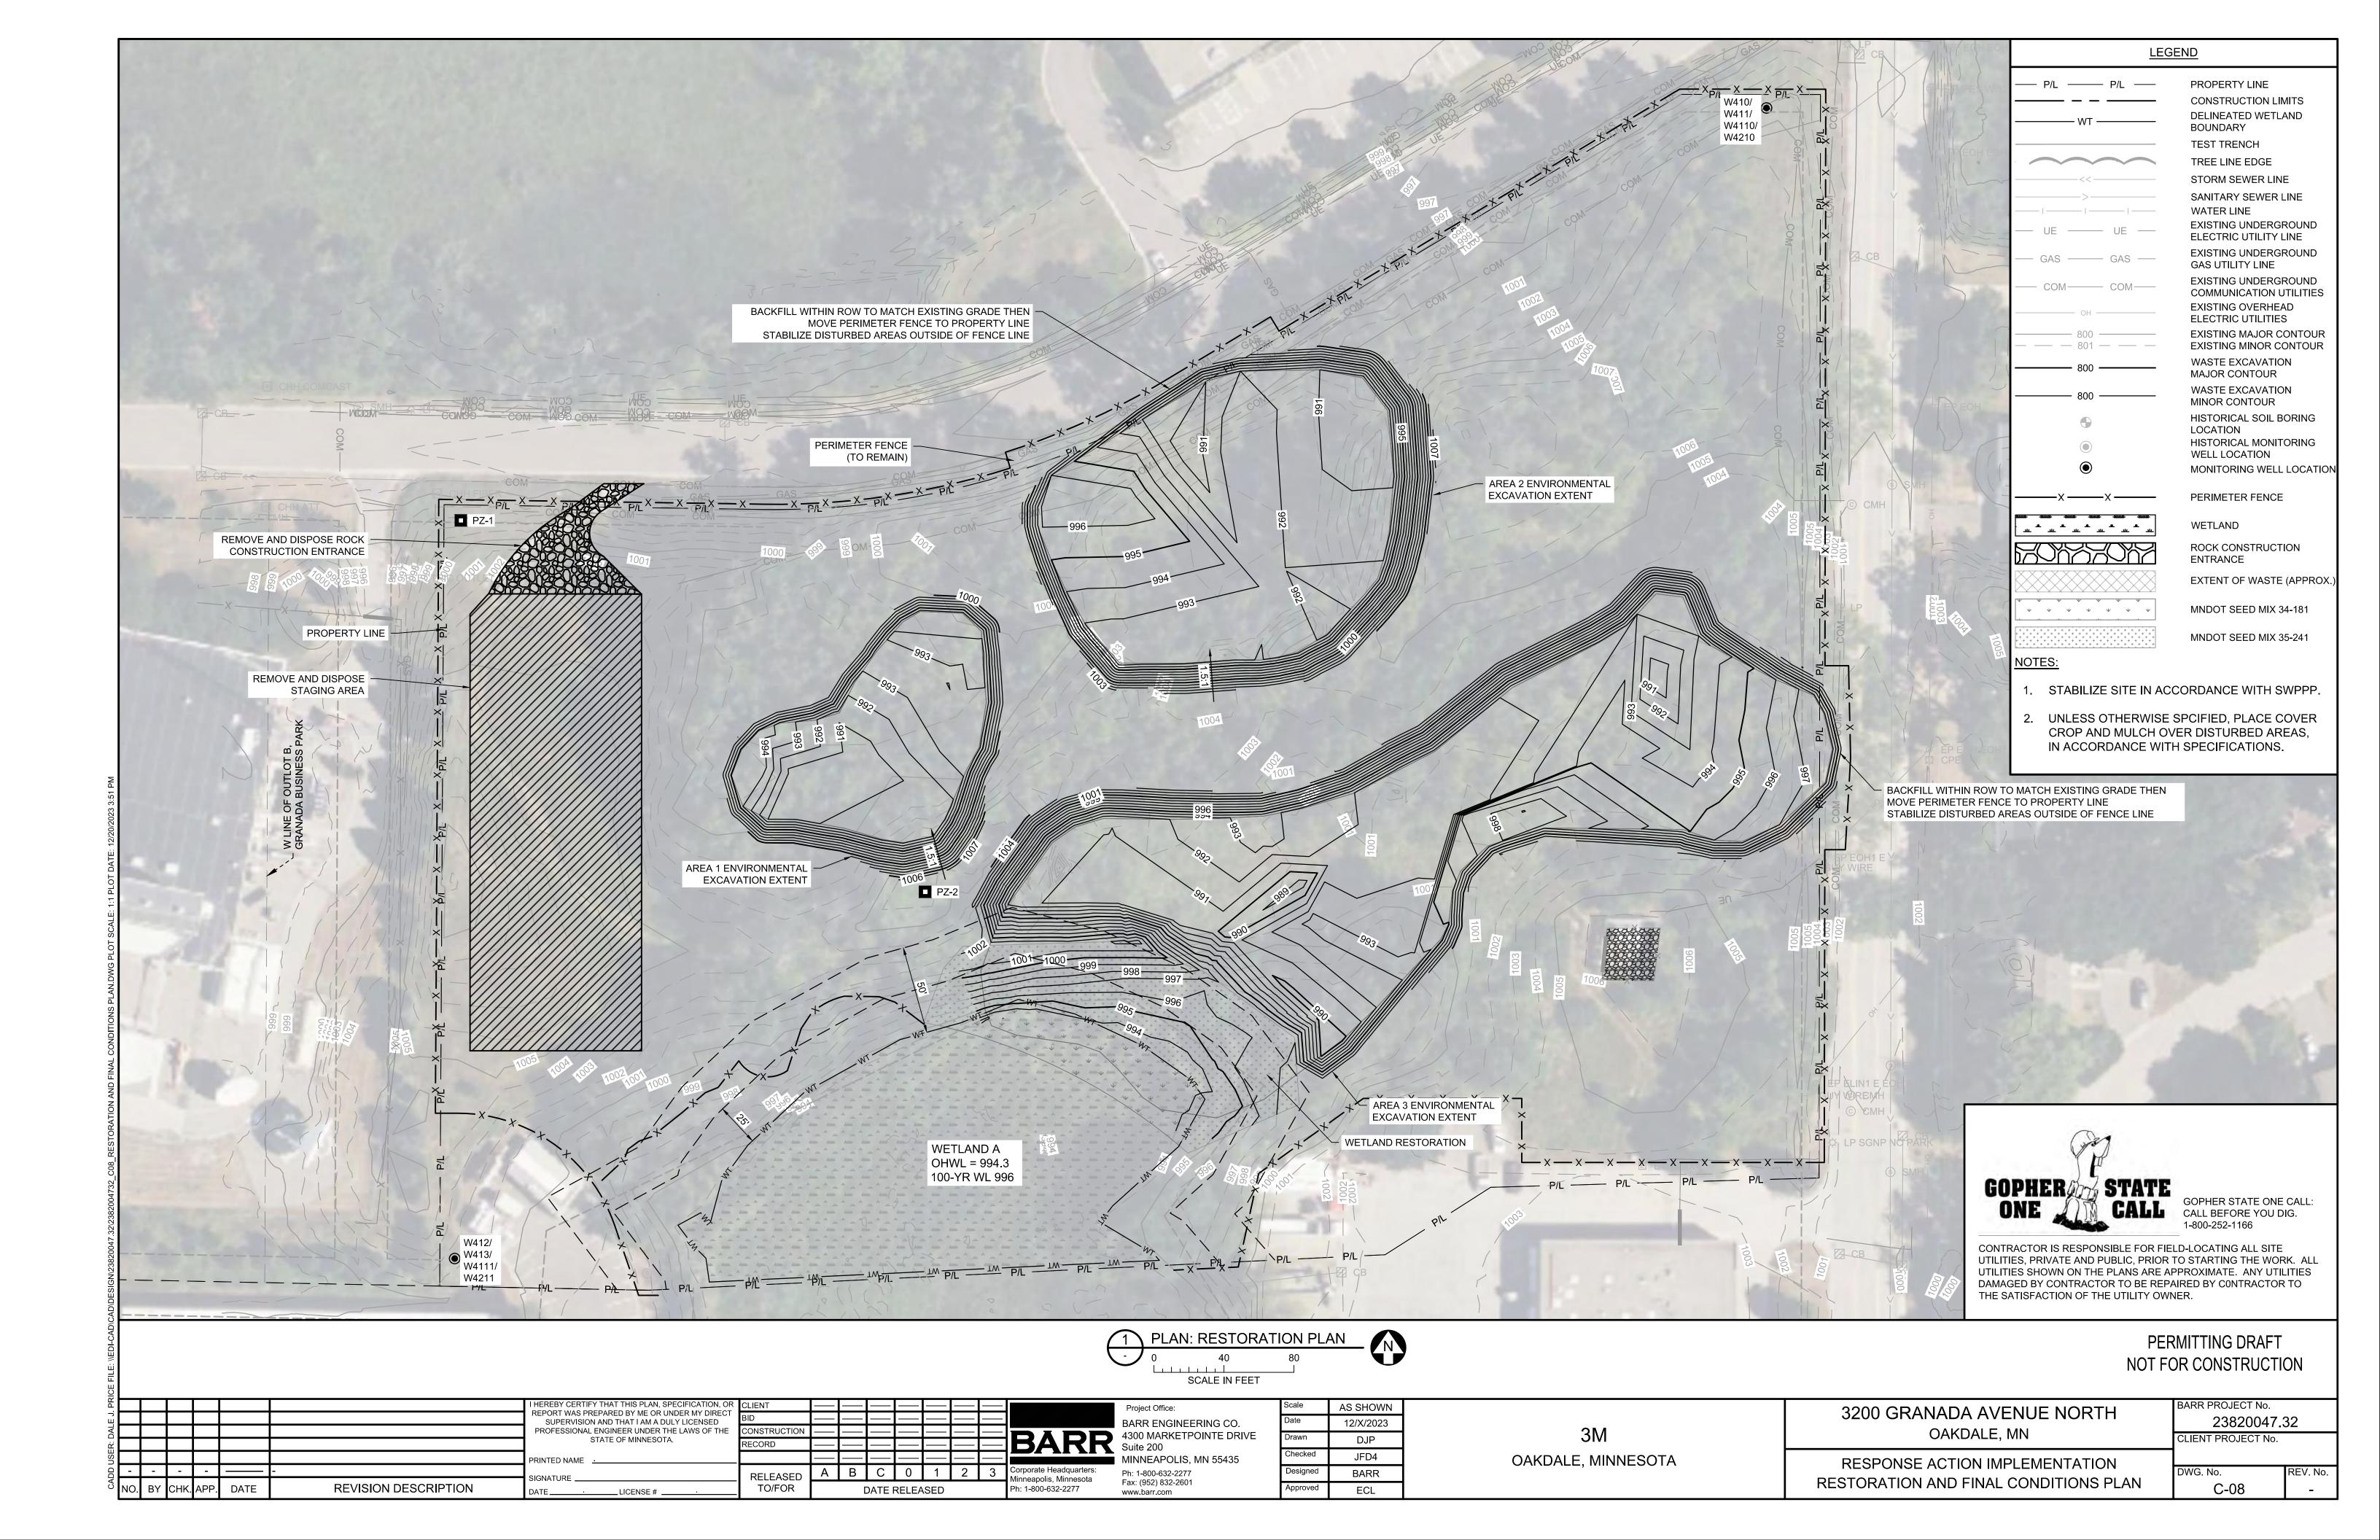

- 1. Call to Order 6:30 PM
- 2. Approval of Agenda (pg. 3)
- 3. Consent Agenda: To all be approved with one motion unless removed from consent agenda for discussion.
  - A. Approval of Regular Meeting Minutes December 13, 2023 (pg. 7)
  - B. Treasurer's Report and Bill List (pg. 15)
  - C. Permit Program
    - i. 24-01 Pioneer Park Stormwater Reuse, Little Canada (pg. 25)
    - ii. 24-02 Mister Car Wash, Maplewood (pg. 34)
    - iii. 24-04 Reuter Walton Rice-Demont Apartments, Little Canada (pg. 38)
    - iv. 24-06 Marly's Center for Early Education, Oakdale (pg. 42)
- 4. Visitor Comments (limited to 4 minutes each)
- 5. Permit Program
  - A. Applications
    - i. 24-03 Woodbury Bielenberg-Currell SIP, Woodbury (pg. 48)
    - ii. 24-05 3M Granada Soil Remediation, Oakdale (pg. 56)
  - B. Enforcement Action Report (pg. 68)
  - C. 2023 Permit Program Summary (pg. 71)
- 6. Stewardship Grant Program
  - A. Applications
    - i. 24-01 CS Woodbury Central Park Heated Sidewalks (pg. 74)
  - B. Budget Status Update (pg. 76)
- 7. Action Items None
- 8. Attorney Report
- 9. Board Discussion Topics
  - A. Lake Shoreline Conditions
- 10. New Reports and/or Presentations
  - A. Approach to Cost Estimating on RWMWD Projects (pg. 78)
- 11. Administrator's Report (pg. 83)
  - A. Meetings Attended
  - B. Upcoming Meetings and Dates
  - C. Board Action Log and Updates
  - D. Minnesota Watersheds Updates