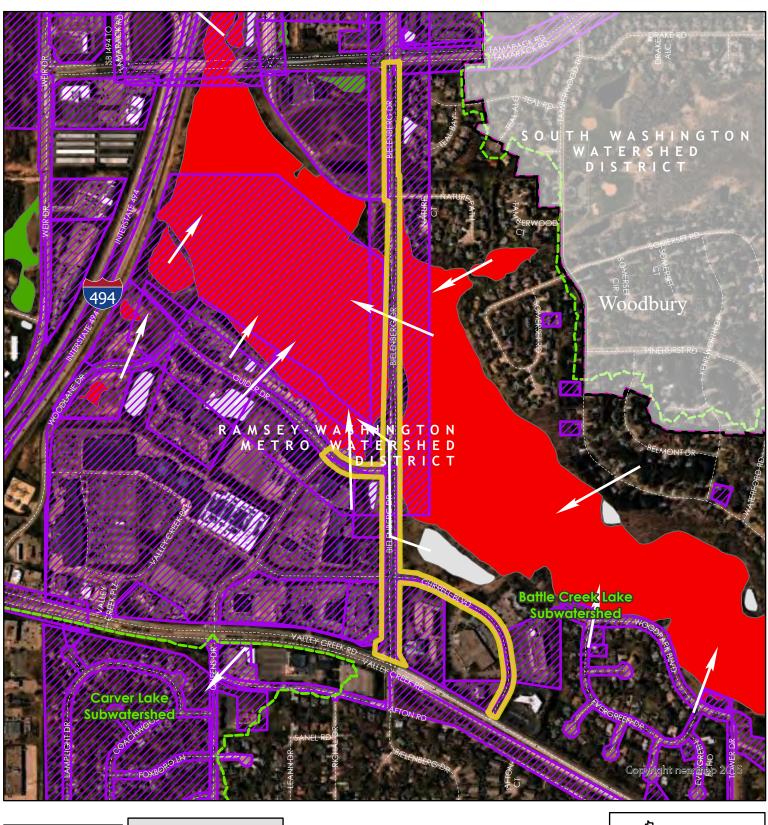

|                                                                                                                                                                                                                                                                      |  |  |

# #24-03 Woodbury Bielenberg-Currell SIP









#### Special Provisions

- 1. The applicant shall submit the final geotechnical report.
- 2. The applicant shall submit a copy of the approved Minnesota Pollution Control Agency's NPDES Construction Permit coverage for the project.
- 3. The applicant shall submit contact information for the trained erosion control coordinator responsible for implementing the Stormwater Pollution Prevention Plan (SWPPP).
- 4. The applicant shall include redundant perimeter control on the erosion control plan where disturbing soil within 50' of a wetland and include a note that specifies this.
- 5. The applicant shall add a note to the SWPPP that the specified erosion and sediment control practices are the minimum. Additional practices may be required during the course of construction.
- 6. The appli