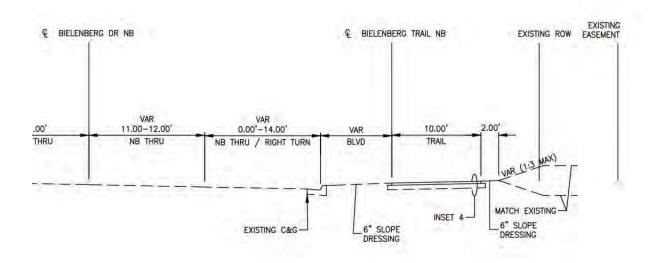

rive, north of Currell. This variance request is included as a part of the permit application.

The project proposes to replace the existing trail in-kind, without disturbing the in-situ soils underneath the trail. This will trigger Rule E: Wetland Management by proposing work (permanent/temporary) within a no-disturb wetland buffer for Tamarack Preserve (75' average, 37.5' minimum). See select plan sheets with wetland buffers depicted attached.

The existing/proposed trail section is 10-foot-wide trail with sod surrounding and is tipped toward Bielenberg Drive. See Figure 1 for the existing/proposed typical section below. The project will temporarily disturb a small strip of existing sod along the edges of the proposed trail.

Figure 1. Bielenberg Drive Existing/Proposed Typical Section



To minimize impacts, perimeter control (silt fence) will be placed along the outside of the trail prior to any work being completed. The inside of the trail has an undisturbed vegetated boulevard (buffer) section and inlet protection will be provided within existing catch basin structures within the street creating redundant BMPs. The disturbed areas will be stabilized via a Hydraulic Matrix (Mulch) with a seed mix (MnDOT 25-151), closely matching that of the existing sod. See Erosion Control, Turf Establishment and Landscaping Plan as well as the Stormwater Pollution Prevention Plan.





# Permit Application Coversheet

| Date January 03, 2024