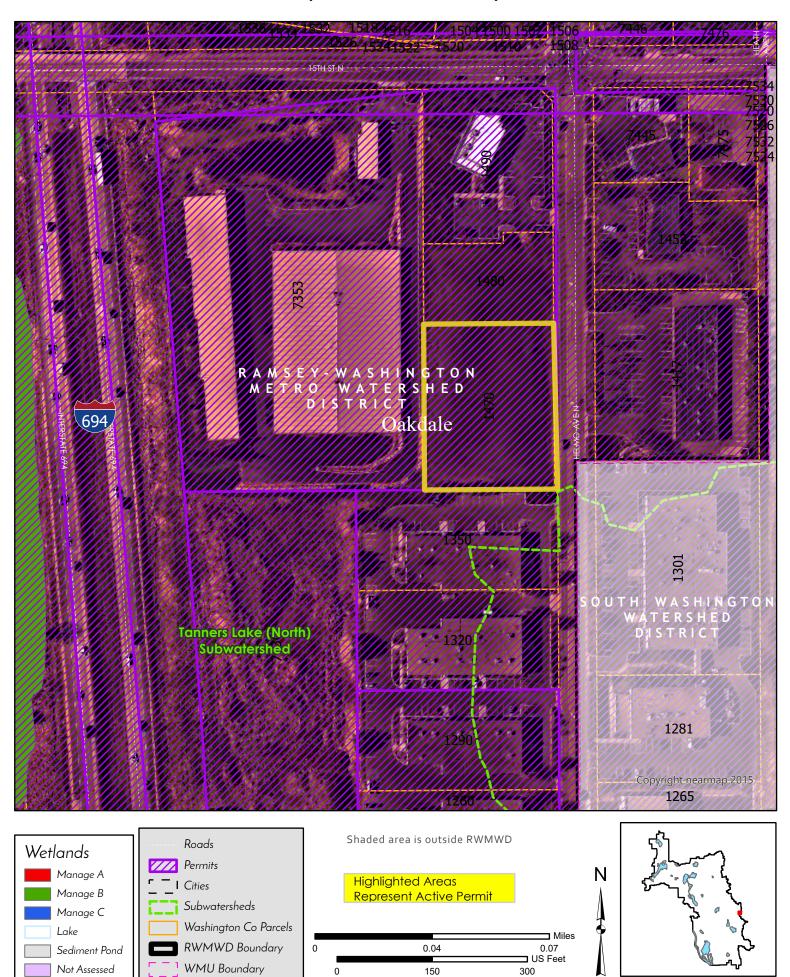

|  |  |  |
| ✓ Project Grading Plan                                                                                                                                                                                                                                                                                                                                                                                                                                                |  |  |  |

# #24-06 Marly's Center for Early Education



#### **Special Provisions**

- 1. The applicant shall submit the final, signed plans set.
- 2. The applicant shall submit the \$6,500 escrow fee.
- 3. The applicant shall submit an executed stormwater maintenance agreement.
- 4. The applicant shall submit a stormwater BMP Operations & Maintenance Plan.
- 5. The applicant shall submit contact information for the trained erosion control coordinator responsible for implementing the SWPPP.
- 6. The applicant shall submit a copy of the approved Minnesota Pollution Control Agency's NPDES Construction Permit coverage for the project.



CITY OF OAKDALE GRADING NOTES:

RESERVED FOR CITY SPECIFIC GRADING NOTES.

EROSION CONTROL NOTES: SEE SWPPP ON SHEETS SW1.0 - SW1.5

#### GENERAL GRADING NOTES:

- CONTRACTOR SHALL VERIFY ALL BUILDING ELEVATIONS