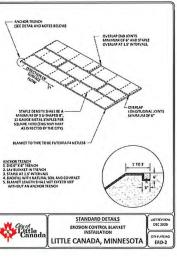

on for the trained erosion control coordinator responsible for implementing the SWPPP.
- 6. The applicant shall submit the final, signed plans set.
- 7. The applicant shall submit the executed stormwater maintenance agreement.
- 8. The applicant shall submit the site-specific stormwater BMP Operations & Maintenance Plan.
- 9. The applicant shall submit the final geotechnical report.
- 10. The applicant shall submit a copy of the approved Minnesota Pollution Control Agency's NPDES Construction Permit coverage for the project.



## STEEL FENCE FOST (T-ROST). — MINIPUM S' LONG, S' HAVITUM S' PACTING. PROPORTION OF THE PROPERTY OF MINIONLM 3 ZIP TIES (50 LB. TENSILE) PER POST IN TOP 8" OF FABRIC. FROM FARRIC DESCRICTION OF \*\*\* . 6 24" KINDIUM POST EMBEDMENT Little SILT FENCE STANDARD







#### GRADING NOTES:

- 1. ALL FINISHED GRADES SHALL SLOPE AWAY FROM BUILDINGS.
- 2. ACCESSIBLE PARKING SPACE NOT TO EXCEED 2.0% IN ANY DIRECTION.
- 3. ALL CURB AND GUTTER AT ACCESSIBLE PARKING SPACES TO BE DEPRESSED
- THE CONTRACTOR SHALL KEEP THE ADJACENT ROADWAYS FREE OF DEBRIS AND PREVENT THE OFF-SITE TRACKING OF SOIL IN ACCORDANCE WITH THE REQUIREMENTS OF THE CITY AND MNDOT.
- 5. LOCATE ALL UNDERGROUND FACILITIES NOTIFY NATION WIDE CALL SYSTEM B11 OR GOPHER STATE ONE CALL, AT (800) 252-1166, 48 HOURS PRIOR TO START OF CONSTRUCTION.
- CONTRACTOR IS RESPONSIBLE FOR DEMOLITION & REMOVAL OF ALL EXISTING STRUCTURES WHICH INTERFERE WITH NEW WORK AS SHOWN
- 8. CONTRACTOR SHALL PROTECT ADJOINING PROPERTIES & STRUCTURES FROM HAZAROS ASSOCIATED WITH HIS CONSTRUCTION ACTIVITIES & SHALL BE RESPO