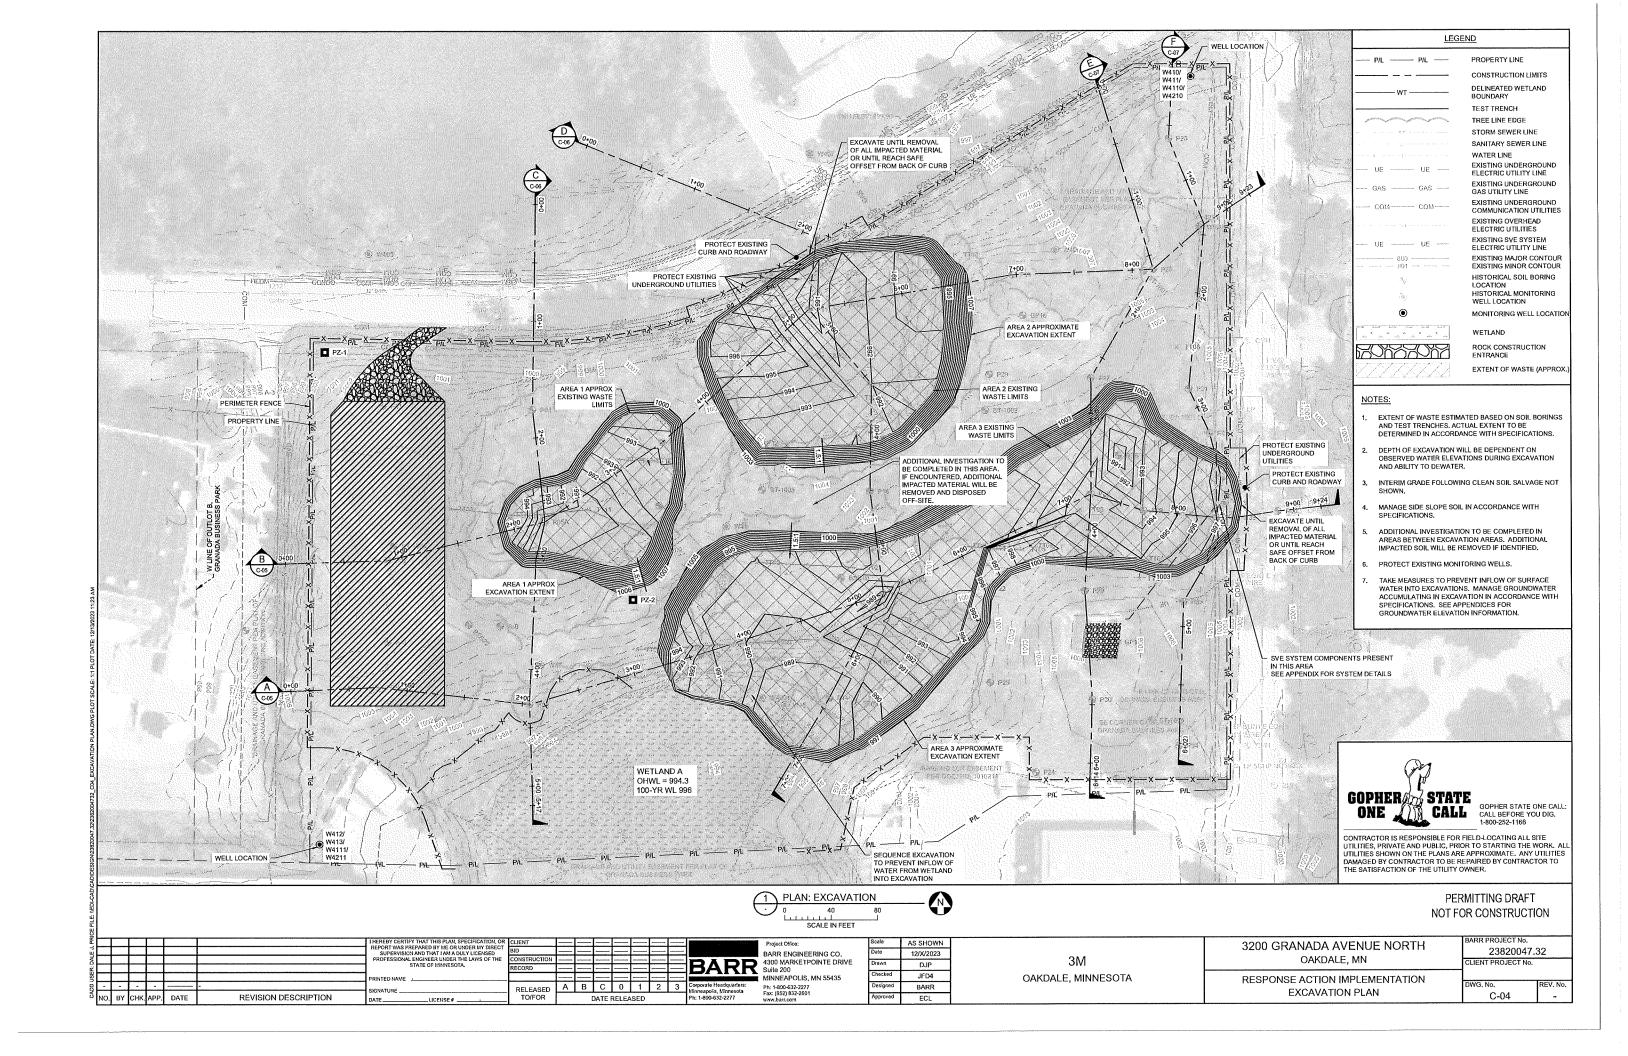

Special Provisions

- 1. The applicant shall submit the escrow fee of \$15,600.
- 2. The applicant shall add notes to the plans:
- A. "Notify Nicole Maras, Ramsey-Washington Metro Watershed District, at 651-792-7976 prior to beginning construction activity to schedule an initial erosion control inspection."
- B. "The specified erosion and sediment control practices are the minimum. Additional practices may be required during the course of construction."
- 3. The applicant shall submit the final, signed plans set.
- 4. The applicant shall submit contact information for the trained erosion control coordinator responsible for implementing the SWPPP.
- 5. The applicant shall submit a copy of the approved Minnesota Pollution Control Agency's NPDES Construction Permit coverage for the project.



#### **Technical Memorandum**

To: Ramsey Washington Metro Watershed District Permit Review Staff

**From:** Eric Lund, PE, Barr Engineering Co.

Subject: Request for Rule E Variance

Soil Remediation Project - 3200 Granada Ave N.

Date: December 20, 2023

**Project**: 23820047

c: Kevin Madson, 3M

This memorandum has been prepared to request a variance from Rule E of the Ramsey Washington Metro Watershed District (RWMWD) rules, specifically the requirement for a no-disturb wetland buffer for delineated Wetland A.

As detailed in the Combined Permit Application submitted to RWMWD on December 13, 2023 and revised on December 20, 2023, 3M is proposing to perform a soil remediation project in accordance with Barr's September 2023 Interim Response Action Plan (IRAP) that was submitted to th