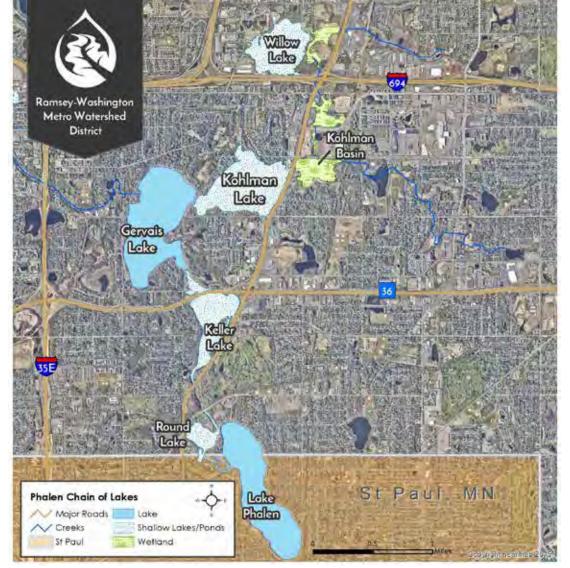

Brad Lindaman identified the Target store location, noting the large amount of impervious surface for the site. He stated that the area drains into a system that flows to PCU Pond, which discharges into Kohlman Creek, and eventually to Kohlman Lake. He stated that about 45 percent of the site could drain to larger BMP tree trenches and rain gardens, similar to those constructed on the East Saint Paul Target site. He stated that the plans are about 95 plus percent complete, with a few tweaks necessary for completion. He estimated a total cost including contingency of \$1,390,000.