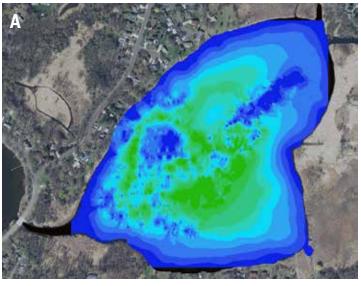

tudies as well as using submersed plants in water treatment systems has been discussed (Reisinger et al. 2008, Evans and Wilke 2010, Souza et al. 2013,). In addition, the cost of TP removal by aquatic plant harvesting is quite economical when compared to phosphorus management practices that take place in upland watershed areas, e.g., rain gardens (Bartodziej et al. 2017b). The cost of TP removal was \$545 per kg in Kohlman, and this is comparable to estimates generated from another RWMWD harvesting study.

# Can harvesting be a multi-faceted lake management tool?

Overall, we are pleased with the results of the strategic harvesting approach used on Kohlman Lake. This shallow system was able to withstand a 14 percent (peak mass) harvest of aquatic plants while preserving water quality and





Figure 6. Results of sonar surveys showing plant height prior to the start of harvesting on June  $23^{rd}$  (A) and after the completion of harvesting on August  $27^{th}$  (B). The blue colors represent gradations of plant height between 0 and 1.5 meters while the green colors are plant heights between 1.5 to 2.7 meters.





Figure 7. Modeled aquatic plant growth rate and aquatic plant mass harvested during the growing season (A), and a comparison of measured and modeled aquatic plant biomass (B).

improving recreation. Best professional judgement is always a component of lake and natural resources management, and this certainly came into play when setting a harvesting plan for Kohlman Lake. At the onset, we didn't have the luxury of citing a body of literature to support our plant