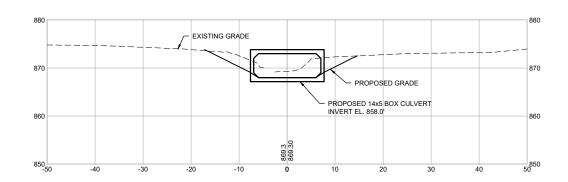

| TO/FOR       |          |   | DATE | RELEA | SED |   |   | Minneapo<br>Ph: 1-800 |

BARR ENGINEERING CO.
4300 MARKETPOINTE DRIVE
Suite 200
MINNEAPOLIS, MN 55435 Ph: 1-800-632-2277 Fax: (952) 832-2601 www.barr.com

| Scale    | AS SHOWN   |  |
|----------|------------|--|
| Date     | 10/27/2020 |  |
| Drawn    | JMD3       |  |
| Checked  | SOR        |  |
| Designed | SOR        |  |
| Approved |            |  |

| 1 | $\wedge$ |                                            |  |
|---|----------|--------------------------------------------|--|
| - | (32)     | RAMSEY-WASHINGTON METRO WATERSHED DISTRICT |  |
| 1 | (3.      | METRO WATERSHED DISTRICT                   |  |

RYAN DRIVE AND KELLER PKWY CONVEYANCE UPGRADES

ROAD SECTIONS

BARR PROJECT No. 23/62-1379.00 RYAN DRIVE













|     |      |      |      |            |                             | I HEREBY CERTIFY THAT THIS PLAN, SPECIFICATION, OR                                        | CLIENT       | 02/25/21 |   |      |       | _   |   | _ |                                 |
|-----|------|------|------|------------|-----------------------------|-------------------------------------------------------------------------------------------|--------------|----------|---|------|-------|-----|---|---|---------------------------------|
|     |      |      |      |            |                             | REPORT WAS PREPARED BY ME OR UNDER MY DIRECT<br>SUPERVISION AND THAT I AM A DULY LICENSED | BID          | _        |   |      |       | _   |   | _ |                                 |
|     |      |      |