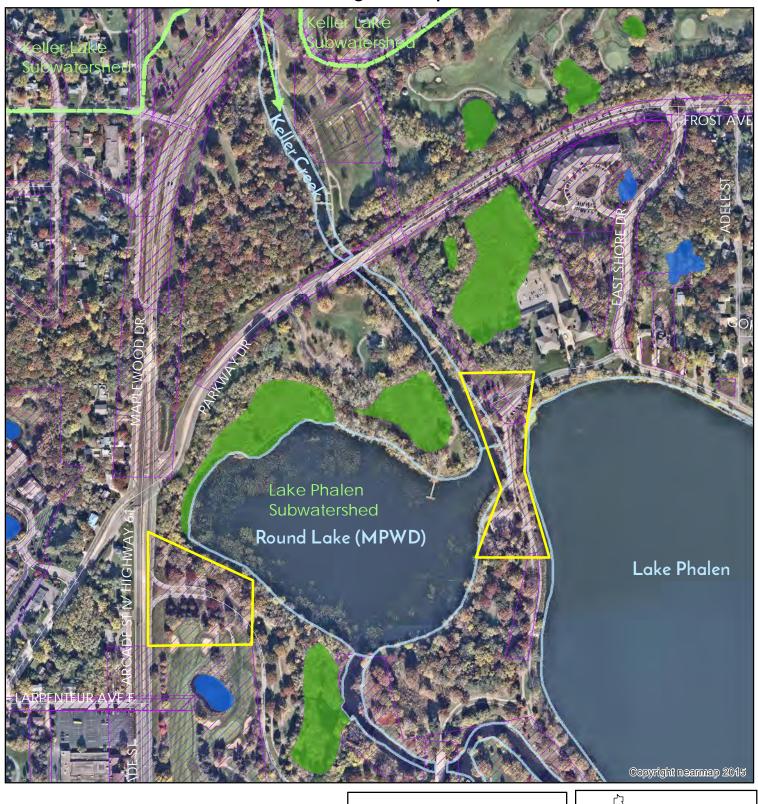

#### A. <u>Applications – See Consent Agenda</u>

Permit #21-02 Mead Metals Addition, Shoreview

A Manager commented that there are a lot of trees and vegetation that will be removed on the site as a part of this project. The question was asked as to whether the District reviews options to replace that vegetation with applicants, similar to rain garden ideas. Nicole Soderholm commented that most of the tree clearing is to make room for a building and impervious parking area. The Manager commented that the application process would be an opportunity to discuss things that could be available to improve the property overall. Tina Carstens asked if the Manager is suggesting a cost-share program. She explained that the cost-share program would need to be above and beyond the District and all other permit requirements. The Manager commented that it would be a good idea to use this opportunity to discuss restoration opportunities. Nicole Soderholm commented that she does bring it up when she notices opportunities and noted that she can look more into habitat restoration opportunities in additional to water quality.