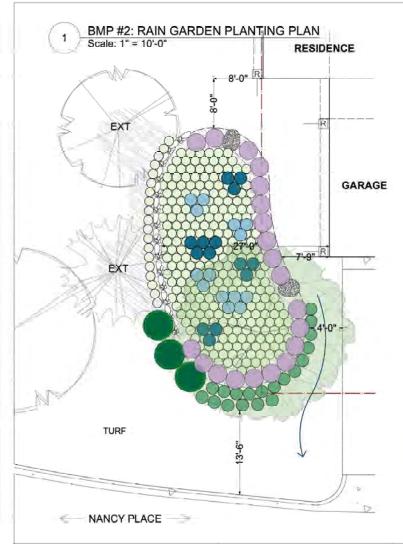

#### A. Applications

Permit #22-01 CS: Lower Phalen Creek Study

Paige Ahlborg commented that this is a unique opportunity to work with the Lower Phalen Creek project and do further investigation for daylighting within the portion of the creek that travels through the District. A Manager commented that the daylighting is a great idea.