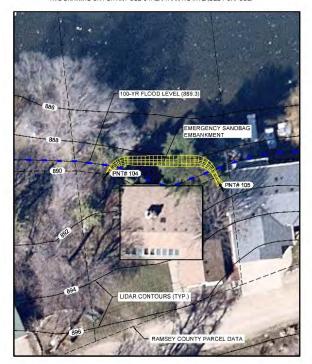

#### 9. PROJECT AND PROGRAM STATUS REPORTS

- A. Ongoing Project and Program Updates
  - i. Owasso Basin Flood Risk Reduction Feasibility Study
  - ii. Willow/Kohlman Creek Flood Risk Reduction Feasibility Study
  - iii. Ames Lake Area Flood Risk Reduction Feasibility Study
  - iv. FEMA Flood Mapping Updates
  - v. Targeted Retrofit Projects
  - vi. Keller Channel Weir and Phalen Outlet Resiliency Modifications
  - vii. Twin Lake Outlet Construction
  - viii. CIP Maintenance and Repair 2021 Project
  - ix. Beltline/Battle Creek Tunnel Inspection
  - x. Ryan Drive and Keller Parkway Conveyance
  - xi. <u>Automated Lake Monitoring Systems</u>
  - xii. Special Project BMP Monitoring
  - xiii. Natural Resources Program Update
  - xiv. Education Program Update
  - xv. <u>Communications Program Update</u>

A Manager thanked Tina Carstens for her participation with MAWA. The Manager commented that they would like to know more about how the feedback was used and whether it was helpful for the Owasso Basin Flood Risk Reduction. They also requested updates continue to be given as it moves forward. Brad Lindaman stated that staff is attempting to address the different comments and will then summarize that information.