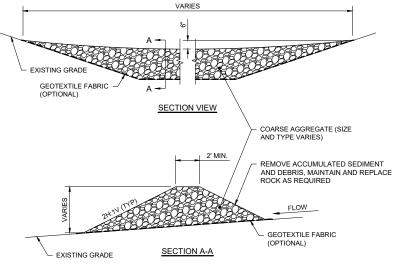

CAL SITE.
- 5/16"Ø (MIN.) GALVANIZED CABLE. ATTACH CABLE TO TENSION CABLE AND ANCHOR.





DATE RELEASED

- 1. ENTRANCE SHALL BE MAINTAINED THROUGHOUT THE CONSTRUCTION PERIOD AND REPAIRED OR REPLACED AS REQUIRED TO PREVENT
- 2. ENTRANCE SHALL BE REMOVED IN CONJUNCTION WITH FINAL GRADING AND SITE STABILIZATION.
- 3. PROTECTION OF CURB & GUTTER, TRAILS AND SIDEWALKS DUE TO CONTRUCTION ENTRANCE LOCATION SHALL BE CONSIDERED





- WATER SURFACE

4 RIVER BOTTOM GOPHER STATE

GOPHER STATE ONE CALL: CALL BEFORE YOU DIG.

CONTRACTOR SHALL BE RESPONSIBLE FOR FIELD-LOCATING ALL SITE UTILITIES, PRIVATE AND PUBLIC, PRIOR TO STARTING THE WORK. ALL UTILITIES SHOWN ON THE PLANS ARE APPROXIMATE. ANY UTILITIES DAMAGED BY CONTRACTOR SHALL BE REPAIRED BY CONTRACTOR TO THE SATISFACTION OF THE UTILITY OWNER.



### NOTES:

- AGGREGATE SIZE MAY VARY AND DEPENDING ON CHANNEL SIZE, FLOW, SEDIMENT LOAD OR OTHER SITE CONDITIONS. AGGREGATE USED SHOULD BE RELATIVELY FREE OF SEDIMENT PRIOR TO INSTALLATION.
- ROCK FILTER DIKE SHALL BE CLEANED OR REPLACED WHEN SEDIMENT BUILD UP REACHES 1/2 OF THE DIKE HEIGHT. ALTERNATIVELY A SECOND ROCK FILTER DIKE MAY BE INSTALLED DOWNSTREAM OF THE EXISTING DIKE AT A SUITABLE DISTANCE.
- ROCK FILTER DIKE SHALL BE MAINTAINED THROUGHOUT THE CONSTRUCTION PERIOD. ROCK, GEOTEXTILE AND ANY ACCUMULATED SEDIMENT SHALL BE REMOVED IN CONJUNCTION WITH THE FINAL GRADING AND SITE STABILIZATION.





5 FT. MIN. LENGTH POST AT 4 FT. MAX. SPACING PLASTIC ZIP TIES (MIN. 50 LBS -TENSILE STRENGTH) ON TOP 8" MIN. 3 PER POST GEOTEXTILE FABRIC, 36" MIN DEPTH (PLUS 6" FLAP) GRADE RUNOFF FLOW