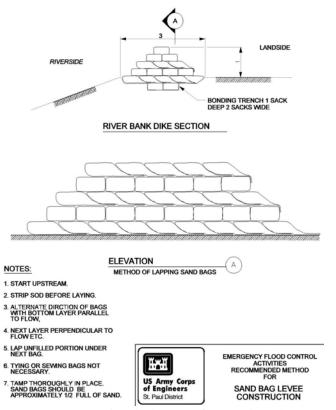

MWD/BeltlineResiliency/StoryMapSeries/index.html

The deliverable is an emergency response plan that addresses each habitable structure that could be flooded during a 100-year event, bundled for each city. Once handed over to the cities, the expectation is that the ERPs are reviewed annually to verify contacts and information included in the plan is current and leverage new lake level stations placed throughout the District, where appropriate.

Figures 2 through 4 below show some examples of the types of information that have been included in emergency response plans in the past. Charts like Figure 3 help cities understand when flooding might occur during an extreme storm event and how much time they might have to mobilize sandbagging or similar temporary flood risk reduction activities.



Figure 2 Example of US Army Corps of Engineers sand bag placement guidance



Figure 3 Lake Owasso elevations (determined from XP-SWMM modeling) during a range of 96-hour events. Blue dashed lines indicate the lowest low-entry elevation of the five houses deemed to be at risk of flooding during the 100-year (8.3-inch) event.

### NOTE:

- 12/31/2018 SURVEY PERFORMED TO VERIFY GROUND SURFACE ELEVATIONS ALONG PROPOSED TEMPORARY EMBANKMENT LOCATION. HORIZONTAL AND VERTICAL POSITIONS OBTAINED UTILIZING MINDOT VRS BASE STATION.
- BARR ENGINEERING AND RAMSEY WASHINGTON METRO WATERSHED DISTRICT SHALL NOT BE HELD RESPONSIBLE FOR THE DATA PROVIDED ON THIS DRAWING OR FOR ANY USE OTHER THAN ITS INTENDED PURPOSE.

|        | CONT         | ROL POINTS |          |          |
|--------|--------------|