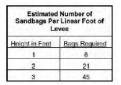

ry elevation of the five houses deemed to be at risk of flooding during the 100-year (8.3-inch) event.

### NOTE:

- 12/31/2018 SURVEY PERFORMED TO VERIFY GROUND SURFACE ELEVATIONS ALONG PROPOSED TEMPORARY EMBANKMENT LOCATION. HORIZONTAL AND VERTICAL POSITIONS OBTAINED UTILIZING MINDOT VRS BASE STATION.
- BARR ENGINEERING AND RAMSEY WASHINGTON METRO WATERSHED DISTRICT SHALL NOT BE HELD RESPONSIBLE FOR THE DATA PROVIDED ON THIS DRAWING OR FOR ANY USE OTHER THAN ITS INTENDED PURPOSE.

|        | CONT         | ROL POINTS |          |          |
|--------|--------------|------------|----------|----------|
| POINT# | DESCRIPTION  | ELEVATION  | NORTHING | EASTING  |
| 104    | XXX 0+04 END | 890.0      | 189111.2 | 569526.6 |
| 105    | XXX 0+66 END | 890.0      | 189105.5 | 569581.5 |









0 20 40

FIGURE 6
FLOOD WARNING EMERGENCY RESPONSE PLAN
XXX. Minnesota
Prepared by RVM/WD

Figure 4 An excerpt from an Emergency Response Plan for a low-lying home on a District lake, showing the alignment, height, and number of sand bags needed to protect the home from flooding during a 100-year storm event.

### Budget

Barr will complete the work outlined above on a time-and-expense basis for an estimated \$60,000.

### Schedule

We propose the following milestone schedule:

| Milestone                                                                                                         | Estimated Date | Actual Date |
|-------------------------------------------------------------------------------------------------------------------|----------------|-------------|
| Gather remainin