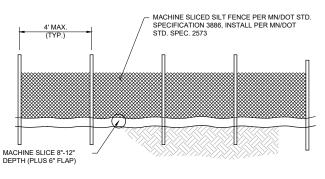

RIOR TO STARTING THE WORK. ALL UTILITIES SHOWN ON THE PLANS ARE APPROXIMATE. ANY UTILITIES DAMAGED BY CONTRACTOR SHALL BE REPAIRED BY CONTRACTOR TO THE SATISFACTION OF THE UTILITY OWNER.



### NOTES:

- AGGREGATE SIZE MAY VARY AND DEPENDING ON CHANNEL SIZE, FLOW, SEDIMENT LOAD OR OTHER SITE CONDITIONS. AGGREGATE USED SHOULD BE RELATIVELY FREE OF SEDIMENT PRIOR TO INSTALLATION.
- ROCK FILTER DIKE SHALL BE CLEANED OR REPLACED WHEN SEDIMENT BUILD UP REACHES 1/2 OF THE DIKE HEIGHT. ALTERNATIVELY A SECOND ROCK FILTER DIKE MAY BE INSTALLED DOWNSTREAM OF THE EXISTING DIKE AT A SUITABLE DISTANCE.
- ROCK FILTER DIKE SHALL BE MAINTAINED THROUGHOUT THE CONSTRUCTION PERIOD. ROCK, GEOTEXTILE AND ANY ACCUMULATED SEDIMENT SHALL BE REMOVED IN CONJUNCTION WITH THE FINAL GRADING AND SITE STABILIZATION.





5 FT. MIN. LENGTH POST AT 4 FT. MAX. SPACING PLASTIC ZIP TIES (MIN. 50 LBS -TENSILE STRENGTH) ON TOP 8" MIN. 3 PER POST GEOTEXTILE FABRIC, 36" MIN DEPTH (PLUS 6" FLAP) GRADE RUNOFF FLOW DIRECTION

**SECTION VIEW** 

### DOWNSTREAM VIEW

- SILT FENCE SHALL BE INSTALLED PRIOR TO ANY GRADING WORK IN THE AREA TO BE PROTECTED AND SHALL BE MAINTAINED THROUGHOUT THE CONSTRUCTION PERIOD. SILT FENCE AND ANY ACCUMULATED SEDIMENT SHALL BE REMOVED IN CONJUNCTION WITH THE FINAL GRADING AND SITE STABILIZATION.
- 2. SILT FENCE INSTALLATION AND MATERIALS SHALL MEET THE REQUIREMENTS OF MN/DOT SPECIFICATIONS 2573 AND 3886
- 3. NO HOLES OR GAPS SHALL BE PRESENT IN/UNDER SILT FENCE. PREPARE AREA AS NEEDED TO SMOOTH SURFACE OR REMOVE DEBRIS.
- WHEN SEDIMENT BUILD UP REACHES 1/3 OF FENCE HEIGHT, THE SILT FENC