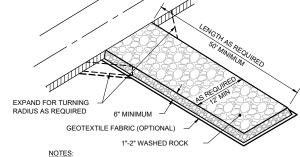

EVISION DESCRIPTION





- 6" MAXIMUM FOR WATER DEPTHS UP TO 3'-0" DEEP AND 1'-0" MAXIMUM FOR DEPTHS OVER 3'-0".
- 24 LB (MIN.) ANCHOR @ 100'-0" O.C. SPACING (MAX.) ELIMINATE ANCHOR AND ANCHOR CABLE FOR WATER DEPTHS LESS THAN 3'-0" OR DISTANCE BETWEEN SHORE ANCHORS FOR TENSION CABLE OF LESS THAN 100'-0".
- 5/16"Ø (MIN.) TENSION CABLE. ANCHOR TENSION CABLE AT BOTH SIDES WITH STEEL POSTS OF DIAMETER AND LENGTH TO PREVENT BENDING AND PULL-OUT.
- 22 OZ VINYL COATED NYLON FABRIC CURTAIN.
- 5. FLOAT 8" MINIMUM DIAMETER PLASTIC SEGMENTS
- 5/16"Ø (MIN.), OR SEGMENTS OF 5/16"Ø STEEL CABLE 24" LONG @ 12" O.C. BETWEEN PIECES. CURTAIN WEIGHT TO BE HEAVY ENOUGH TO HOLD CURTAIN VERTICAL IN CURRENT AND WAVES FOR TYPICAL SITE.
- 5/16"Ø (MIN.) GALVANIZED CABLE. ATTACH CABLE TO TENSION CABLE AND ANCHOR.





DATE RELEASED

- 1. ENTRANCE SHALL BE MAINTAINED THROUGHOUT THE CONSTRUCTION PERIOD AND REPAIRED OR REPLACED AS REQUIRED TO PREVENT
- 2. ENTRANCE SHALL BE REMOVED IN CONJUNCTION WITH FINAL GRADING AND SITE STABILIZATION.
- 3. PROTECTION OF CURB & GUTTER, TRAILS AND SIDEWALKS DUE TO CONTRUCTION ENTRANCE LOCATION SHALL BE CONSIDERED





- WATER SURFACE

4 RIVER BOTTOM GOPHER STATE

GOPHER STATE ONE CALL: CALL BEFORE YOU DIG.

CONTRACTOR SHALL BE RESPONSIBLE FOR FIELD-LOCATING ALL SITE UTILITIES, PRIVATE AND PUBLIC, PRIOR TO STARTING THE WORK. ALL UTILITIES SHOWN ON THE PLANS ARE APPROXIMATE. ANY UTILITIES DAMAGED BY CONTRACTOR SHALL BE REPAIRED BY CONTRACTOR TO THE SATISFACTION OF THE UTILITY OWNER.



### NOTES:

- AGGREGATE SIZE MAY VARY AND DEPENDING ON CHANNEL SIZE, FLOW, SEDIMENT LOA