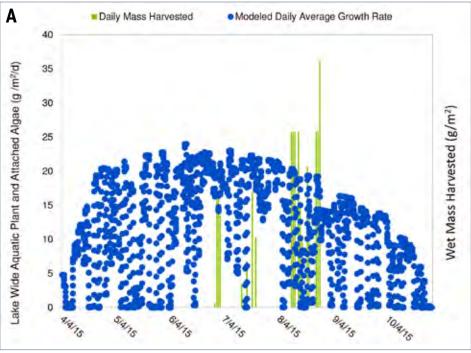

e.g., rain gardens (Bartodziej et al. 2017b). The cost of TP removal was \$545 per kg in Kohlman, and this is comparable to estimates generated from another RWMWD harvesting study.

# Can harvesting be a multi-faceted lake management tool?

Overall, we are pleased with the results of the strategic harvesting approach used on Kohlman Lake. This shallow system was able to withstand a 14 percent (peak mass) harvest of aquatic plants while preserving water quality and





Figure 6. Results of sonar surveys showing plant height prior to the start of harvesting on June  $23^{rd}$  (A) and after the completion of harvesting on August  $27^{th}$  (B). The blue colors represent gradations of plant height between 0 and 1.5 meters while the green colors are plant heights between 1.5 to 2.7 meters.





Figure 7. Modeled aquatic plant growth rate and aquatic plant mass harvested during the growing season (A), and a comparison of measured and modeled aquatic plant biomass (B).

improving recreation. Best professional judgement is always a component of lake and natural resources management, and this certainly came into play when setting a harvesting plan for Kohlman Lake. At the onset, we didn't have the luxury of citing a body of literature to support our plant management approach. However, having a robust historical dataset on Kohlman and collecting data while

harvesting gave us the ability to make critical assessments during the control operation. As more strategic harvesting studies become available, robust datasets will help managers determine precise harvesting objectives and rel