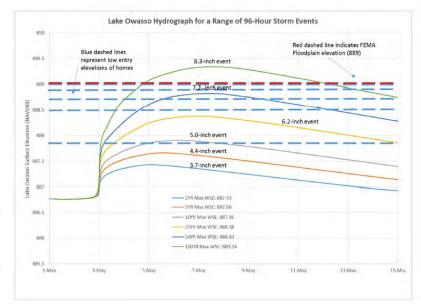

#### 9. PROJECT AND PROGRAM STATUS REPORTS

- A. Ongoing Project and Program Updates
  - i. Owasso Basin Flood Risk Reduction Feasibility Study
  - ii. Willow/Kohlman Creek Flood Risk Reduction Feasibility Study
  - iii. Ames Lake Area Flood Risk Reduction Feasibility Study
  - iv. FEMA Flood Mapping Updates
  - v. Targeted Retrofit Projects
  - vi. Keller Channel Weir and Phalen Outlet Resiliency Modifications
  - vii. Twin Lake Outlet Construction
  - viii. CIP Maintenance and Repair 2021 Project
  - ix. Beltline/Battle Creek Tunnel Inspection
  - x. Ryan Drive and Keller Parkway Conveyance
  - xi. <u>Automated Lake Monitoring Systems</u>
  - xii. Special Project BMP Monitoring
  - xiii. Natural Resources Program Update
  - xiv. Education Program Update
  - xv. <u>Communications Program Update</u>

A Manager thanked Tina Carstens for her participation with MAWA. The Manager commented that they would like to know more about how the feedback was used and whether it was helpful for the Owasso Basin Flood Risk Reduction. They also requested updates continue to be given as it moves forward. Brad Lindaman stated that staff is attempting to address the different comments and will then summarize that information.