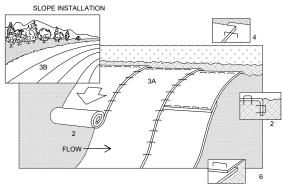

> ISSUED FOR PROJECT APPROVAL

PORT WAS PREPARED BY ME OR UNDER MY DIREC SUPERVISION AND THAT I AM A DULY LICENSED ROSESSIONAL ENGINEER LINDER THE LAWS OF THE STATE OF MINNESOTA. RINTED NAME SUED FOR PROJECT APPROVAL A B C 0 1 2 3 RELEASED REVISION DESCRIPTION

**BARR** 

BARR ENGINEERING CO. 4300 MARKETPOINTE DRIVE MINNEAPOLIS, MN 55435

AS SHOWN 1/21/2021 JNB SOR JNB



RYAN DRIVE AND KELLER PKWY **CONVEYENCE UPGRADES** 

STORMWATER POLLUTION PREVENTION PLAN (SWPPP) PAGE 2 OF 2

23/62-1379.00



- NO GAPS SHALL BE PRESENT UNDER SEDIMENT LOG. PREPARE AREA AS NEEDED TO SMOOTH SURFACE OR REMOVE DEBRIS.
- 3. ACCUMULATED SEDIMENT SHALL BE REMOVED WHEN REACHING 1/2 OF LOG HEIGHT
- 4. SEDIMENT LOG SHALL BE MAINTAINED THROUGHOUT THE CONSTRUCTION PERIOD AND REPAIRED OR REPLACED AS REQUIRED.





DATE

- 1. REFER TO MANUFACTURER RECOMMENDATIONS FOR STAPLE PATTERNS FOR SLOPE INSTALLATIONS
- 2. PREPARE SOIL BY LOOSENING TOP 1-2 INCHES AND APPLY SEED (AND FERTILIZER WHERE REQUIRED) PRIOR TO INSTALLING BLANKETS. GROUND SHOULD BE SMOOTH AND FREE OF DEBRIS.
- BEGIN (A) AT THE TOP OF THE SLOPE AND ROLL THE BLANKETS DOWN OR (B) AT ONE END OF THE SLOPE AND ROLL THE BLANKETS HORIZONTALLY ACROSS THE SLOPE.
- 4. THE EDGES OF PARALLEL BLANKETS MUST BE STAPLED WITH APPROXIMATELY 6" OVERLAP, WITH THE UPHILL BLANKET ON TOP.
- 5. WHEN BLANKETS MUST BE SPLICED DOWN THE SLOPE, PLACE BLANKETS END OVER END (SHINGLE STYLE) WITH APPROXIMATELY 6" OVERLAP. STAPLE THROUGH OVERLAPPED AREA, APPROXIMATELY
- 6. BLANKET MATERIALS SHALL BE AS SPECIFIED OR AS APPROVED BY ENGINEER.

REVISION DESCRIPTION





- 6"