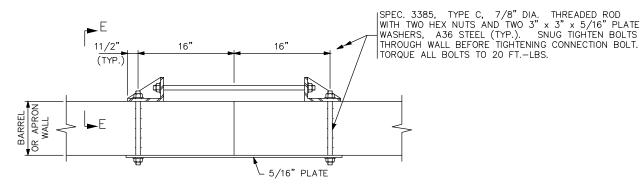

USED. TONGUE AND GROOVE TO TERMINATE AT CULVERT RADIUS.
- (4) FOR SKEW LENGTH UNDER 10' USE NO. 8 BARS. FOR SKEW LENGTH OF 10' TO 14' USE NO. 9 BARS. FOR SKEW LENGTH OVER 14' TO 18' USE NO. 10 BARS. FOR SKEW LENGTH OVER 18' TO 22' USE NO. 11 BARS OR EQUAL. SKEW LENGTH IS DISTANCE BETWEEN OUTSIDE FACES OF END SECTION ALONG LINTEL BEAM.
- (5) SEE LINTEL BEAM THICKNESS TABLE ON THIS SHEET. USE LINTEL BEAMS WITH 5000 PSI 3W82 CONCRETE UNLESS OTHERWISE SPECIFIED.
- (6) ALTERNATE BAR BEND MAY BE USED FOR NO. 4 BENT BARS.
- (7) FOR CULVERTS WITH SPANS OF 16' THE MAXIMUM SKEW IS 30°.
- (8) ALTERNATIVELY A 9" THICKNESS MAY BE USED WITH 6500 PSI 3W82 CONCRETE.



LINTEL BEAM WITH INTEGRAL CURB



LINTEL BEAM WITH INTEGRAL CURB

APPROVED: MARCH 24, 2011

Nancey when begger

Tate BRIDGE ENGINEER







PLAN VIEW



SECTION E-E

PLATE DETAIL

EXTRA STRONG CONNECTION DETAILS

|              | STATE PROJ.                    | NO - | – (T.H.          | ) STA.       | + .     |           | FIG       | 5. 5-395.1 | 10(B)      |
|--------------|--------------------------------|------|------------------|--------------|---------|-----------|-----------|------------|------------|
| CERTIFIED BY |                                |      | PRECAST CON      | ICRETE END   | SECTION | DES: PKN  | DR: JMD3  | APPROVED:  | DDIDOE NO  |
| -            | LICENSED PROFESSIONAL ENGINEER | DATE | TYPE III - SINGL |              |         | CHK:      | CHK:      |            | BRIDGE NO. |
| NAME:        | LIC                            |      |                  | WS 71/2°TO 4 | 5*      | SHEET NO. | KB4 OF K