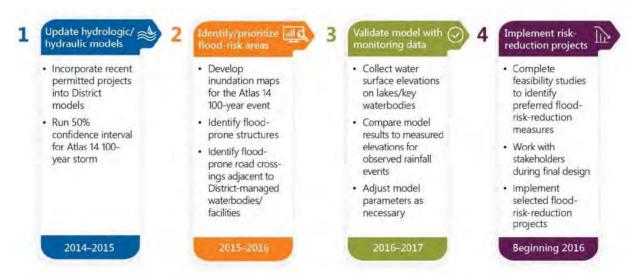

odies and projects versus those at risk of flooding from more local issues, such as undersized catchbasin and local storm sewer systems.

Since then, the District has been working on a number of feasibility studies whose goal is to find solutions to these flooding concerns and has begun implementation activities in several parts of the District. In the meantime, for areas where a feasible solution has not been found or for which a project will not be implemented within approximately 2 years, the District provides an emergency response plan to the city in which the structure of concern is located. This is a commitment that the District has made to its member cities—to provide information that the cities can use to protect properties in the event of an extreme storm event (100-year storm).



Figure 1 Starting in 2014, the District started a process to identify habitable structures at risk of flooding during the 100-year event.

The purpose of an emergency response plan (ERP) is to describe the responsibilities for operation and emergency procedures necessary to provide flood protection for habitable structures near District waterbodies (lakes, wetlands, and stormwater ponds) during extreme flooding events (100-year event). In some cases, although larger District projects have already been identified in areas deemed at risk of flooding, the projects won't be implemented for several years. In other cases, District projects that would remove homes from the 100-year floodplain have been deemed infeasible. In both cases, emergency response plans provide RWMWD's cities with guidan