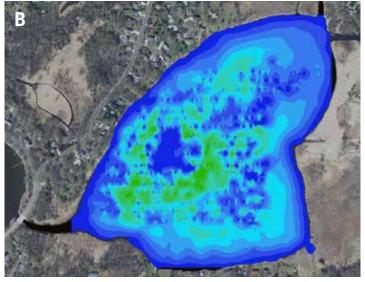

dies as well as using submersed plants in water treatment systems has been discussed (Reisinger et al. 2008, Evans and Wilke 2010, Souza et al. 2013,). In addition, the cost of TP removal by aquatic plant harvesting is quite economical when compared to phosphorus management practices that take place in upland watershed areas, e.g., rain gardens (Bartodziej et al. 2017b). The cost of TP removal was \$545 per kg in Kohlman, and this is comparable to estimates generated from another RWMWD harvesting study.

# Can harvesting be a multi-faceted lake management tool?

Overall, we are pleased with the results of the strategic harvesting approach used on Kohlman Lake. This shallow system was able to withstand a 14 percent (peak mass) harvest of aquatic plants while preserving water quality and





Figure 6. Results of sonar surveys showing plant height prior to the start of harvesting on June  $23^{rd}$  (A) and after the completion of harvesting on August  $27^{th}$  (B). The blue colors represent gradations of plant height between 0 and 1.5 meters while the green colors are plant heights between 1.5 to 2.7 meters.





Figure 7. Modeled aquatic plant growth rate and aquatic plant mass harvested during the growing season (A), and a comparison of measured and modeled aquatic plant biomass (B).

improving recreation. Best professional judgement is always a component of lake and natural resources management, and this certainly came into play when setting a harvesting plan for Kohlman Lake. At the onset, we didn't have the luxury of citing a body of literature to support our plant ma