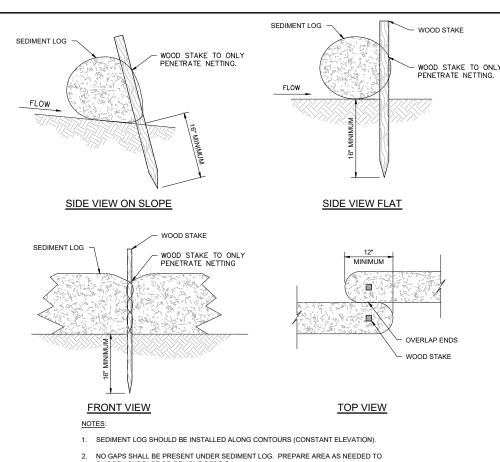

INCLUDING CULVERTS.
  - ALL TEMPORARY SYNTHETIC EROSION PREVENTION AND SEDIMENT CONTROL BMPS HAVE BEEN REMOVED. BMPS DESIGNED TO DECOMPOSE ON-SITE MAY BE LEFT IN PLACE.

WITHIN 30 DAYS AFTER THE TERMINATION CONDITIONS ARE COMPLETE, A NOTICE OF TERMINATION (NOT) FORM WILL BE SUBMITTED TO THE MPCA

> ISSUED FOR PROJECT APPROVAL

PORT WAS PREPARED BY ME OR UNDER MY DIREC SUPERVISION AND THAT I AM A DULY LICENSED ROSESSIONAL ENGINEER LINDER THE LAWS OF THE STATE OF MINNESOTA. RINTED NAME SUED FOR PROJECT APPROVAL A B C 0 1 2 3 RELEASED REVISION DESCRIPTION

**BARR** 

BARR ENGINEERING CO. 4300 MARKETPOINTE DRIVE MINNEAPOLIS, MN 55435

AS SHOWN 1/21/2021 JNB SOR JNB



RYAN DRIVE AND KELLER PKWY **CONVEYENCE UPGRADES** 

STORMWATER POLLUTION PREVENTION PLAN (SWPPP) PAGE 2 OF 2

23/62-1379.00



- NO GAPS SHALL BE PRESENT UNDER SEDIMENT LOG. PREPARE AREA AS NEEDED TO SMOOTH SURFACE OR REMOVE DEBRIS.
- 3. ACCUMULATED SEDIMENT SHALL BE REMOVED WHEN REACHING 1/2 OF LOG HEIGHT
- 4. SEDIMENT LOG SHALL BE MAINTAINED THROUGHOUT THE CONSTRUCTION PERIOD AND REPAIRED OR REPLACED AS REQUIRED.





DATE

- 1. REFER TO MANUFACTURER RECOMMENDATIONS FOR STAPLE PATTERNS FOR SLOPE INSTALLATIONS
- 2. PREPARE SOIL BY LOOSENING TOP 1-2 INCHES AND APPLY SEED (AND FERTILIZER WHERE REQUIRED) PRIOR TO INSTALLING BLANKETS. GROUND SHOULD BE SMOOTH AND FREE OF DEBRIS.
- BEGIN (A) AT THE TOP OF THE SLOPE AND ROLL THE BLANKETS DOWN OR (B) AT ONE END OF THE SLOPE AND ROLL THE BLANKETS HORIZONTALLY ACROSS THE SLOPE.
- 4. THE EDGES OF PARALLEL BLANKETS MUST BE STAPLED WITH APPROXIMATELY 6" OVERLAP, WITH THE UP