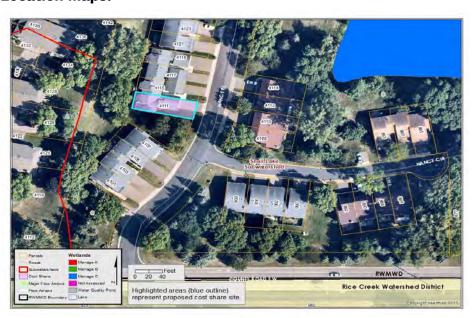

ial ☐ Commercial/Government ✓

### **Project Overview:**

This project is located off Shirlee Lane and Nancy Place in the City of Shoreview in a townhome association. The applicant is proposing to install a stormwater collection and conveyance system that will feed into a rain garden planted with native plants to help alleviate frequent flooding that occurs in this area. A majority of the stormwater will run off into the existing turf and into the existing storm sewer system. Therefore staff recommend 50% coverage for this project.

This project is eligible for 50% funding up to \$15,000.

### BMP type(s):

Rain Garden(1)

### **Grant Request:**

\$13,989.00

### **Recommendation:**

Staff recommends approval of this application.

### **Subwatershed:**

Snail Lake

### **Location Maps:**





### PLANT SCHEDULE

| SYMBOL | COMMON NAME            | LATIN NAME             | SIZE      | QTY | SPACING     |
|--------|------------------------|------------------------|-----------|-----|-------------|
|        | PRAIRIE DROPSEED       | SPOROBOLUS HETEROLEPIS | 2"        | 18  | 24" O.C.    |
|        | PLAINS OVAL SEDGE      | CAREX BREVIOR          | 2"        | 258 | 18" O.C.    |
|        | BLUE FLAG IRIS         | IRIS VERSICOLOR        | 2"        | 14  | 24" O.C.    |
|        | JOE PYE WEED 'PHANTOM' | EUPATORIUM 'PHANTOM'   | #1        | 10  | 36" O.C.    |
| 0      | GREAT BLUE LOBELIA     | LOBELIA SIPHILITICA    | 2"        | 14  | 24" O.C.    |
|        | BLACK CHOKEBERRY       | ARONIA MELANOCARPA     | #5        | 3   | 5' O.C.     |
| 0      | RIVER BIRCH