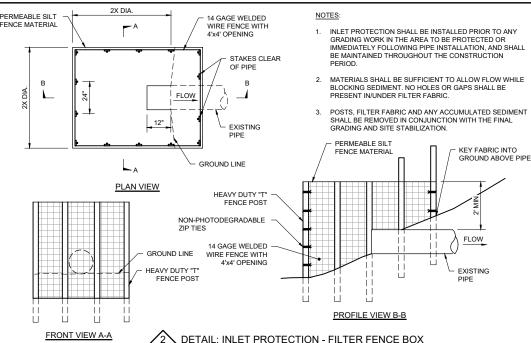

D.





DATE

- 1. REFER TO MANUFACTURER RECOMMENDATIONS FOR STAPLE PATTERNS FOR SLOPE INSTALLATIONS
- 2. PREPARE SOIL BY LOOSENING TOP 1-2 INCHES AND APPLY SEED (AND FERTILIZER WHERE REQUIRED) PRIOR TO INSTALLING BLANKETS. GROUND SHOULD BE SMOOTH AND FREE OF DEBRIS.
- BEGIN (A) AT THE TOP OF THE SLOPE AND ROLL THE BLANKETS DOWN OR (B) AT ONE END OF THE SLOPE AND ROLL THE BLANKETS HORIZONTALLY ACROSS THE SLOPE.
- 4. THE EDGES OF PARALLEL BLANKETS MUST BE STAPLED WITH APPROXIMATELY 6" OVERLAP, WITH THE UPHILL BLANKET ON TOP.
- 5. WHEN BLANKETS MUST BE SPLICED DOWN THE SLOPE, PLACE BLANKETS END OVER END (SHINGLE STYLE) WITH APPROXIMATELY 6" OVERLAP. STAPLE THROUGH OVERLAPPED AREA, APPROXIMATELY
- 6. BLANKET MATERIALS SHALL BE AS SPECIFIED OR AS APPROVED BY ENGINEER.

REVISION DESCRIPTION





- 6" MAXIMUM FOR WATER DEPTHS UP TO 3'-0" DEEP AND 1'-0" MAXIMUM FOR DEPTHS OVER 3'-0".
- 24 LB (MIN.) ANCHOR @ 100'-0" O.C. SPACING (MAX.) ELIMINATE ANCHOR AND ANCHOR CABLE FOR WATER DEPTHS LESS THAN 3'-0" OR DISTANCE BETWEEN SHORE ANCHORS FOR TENSION CABLE OF LESS THAN 100'-0".
- 5/16"Ø (MIN.) TENSION CABLE. ANCHOR TENSION CABLE AT BOTH SIDES WITH STEEL POSTS OF DIAMETER AND LENGTH TO PREVENT BENDING AND PULL-OUT.
- 22 OZ VINYL COATED NYLON FABRIC CURTAIN.
- 5. FLOAT 8" MINIMUM DIAMETER PLASTIC SEGMENTS
- 5/16"Ø (MIN.), OR SEGMENTS OF 5/16"Ø STEEL CABLE 24" LONG @ 12" O.C. BETWEEN PIECES. CURTAIN WEIGHT TO BE HEAVY ENOUGH TO HOLD CURTAIN VERTICAL IN CURRENT AND WAVES FOR TYPICAL SITE.
- 5/16"Ø (MIN.) GALVANIZED CABLE. ATTACH CABLE TO TENSION CABLE AND ANCHOR.





DATE RELEASED

- 1. E