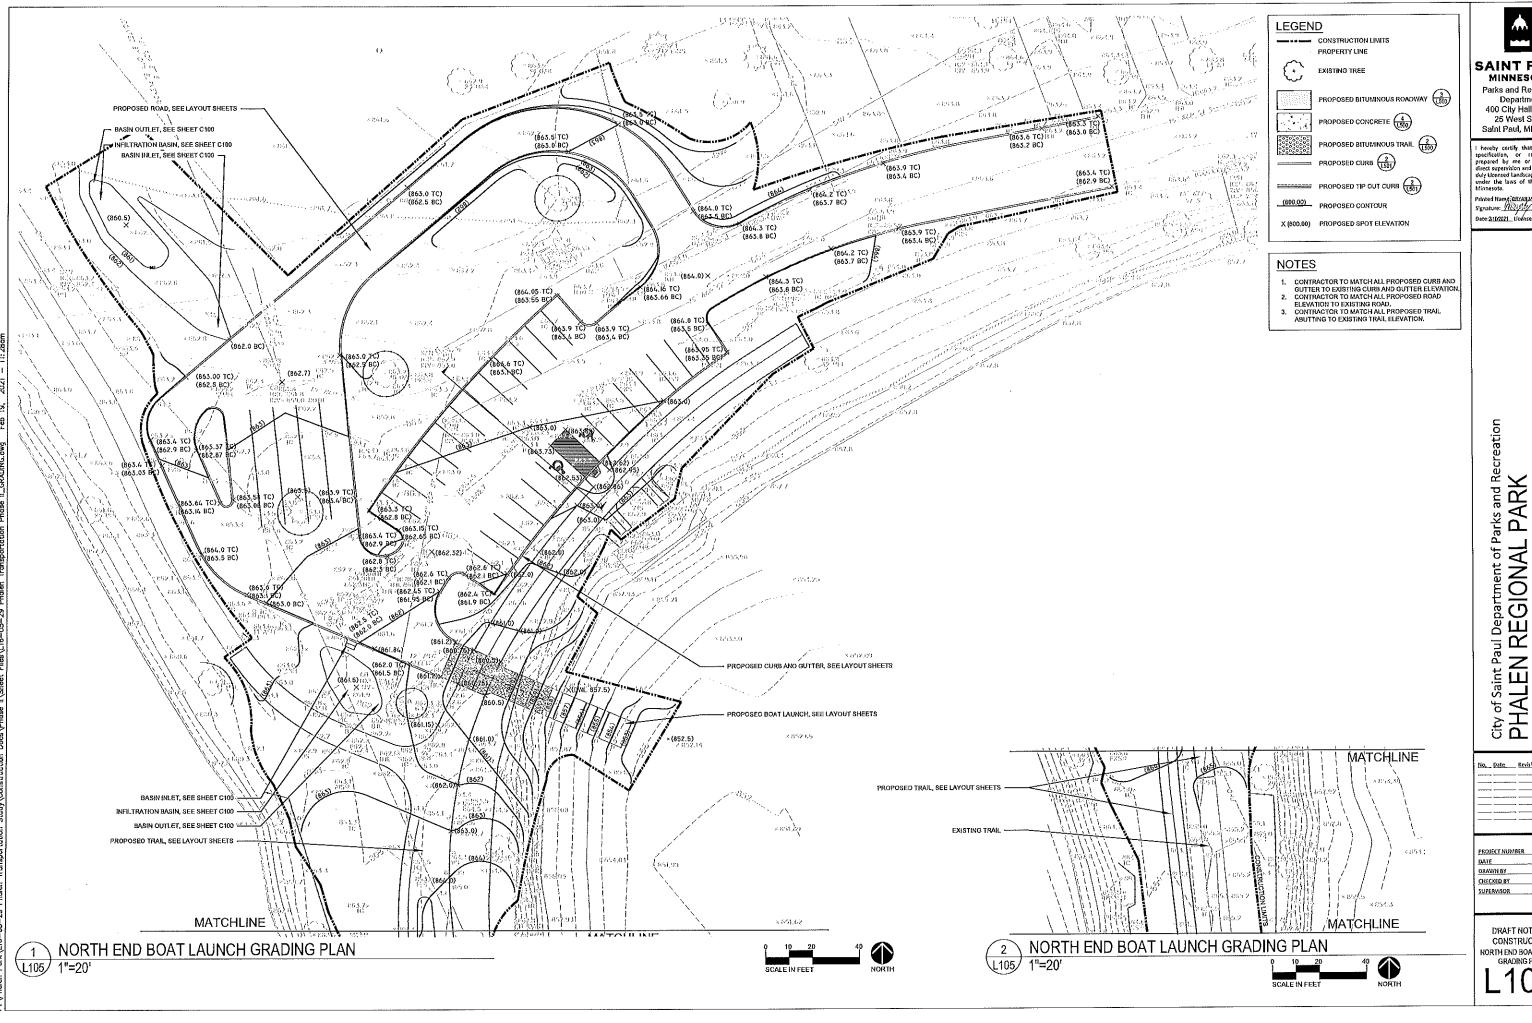

are the minimum. Additional practices may be required during the course of construction.
- 2. The applicant shall submit revised erosion control plans:
- A. Ensure redundant perimeter control is specified where soil disturbance is occurring within 50' of surface waters.
  - B. Add locations for construction entrances.
- C. Sheet C100: Erosion control should cover all disturbed areas (ex: BMP is outside of silt fence perimeter).
- 3. The applicant shall submit the final, signed plans set.
- 4. The applicant shall submit contact information for the trained erosion control coordinator responsible for implementing the Stormwater Pollution Prevention Plan (SWPPP).
- 5. The applicant shall submit a copy of the approved Minnesota Pollution Control Agency's NPDES Permit coverage for the project.



SAINT PAUL MINNESOTA

Parks and Recreation Department 400 City Hall Annex 25 West Street Saint Paul, MN 55102

I hereby certify that this plan, specification, or report was prepared by me or under my sirect supervision and that I am a duly Licensed Landscape Architect under the laws of the State of Minnesota.

Printed Name <u>CRYAN MURPKY</u> Signature: <u>Missiphy</u>

Date 2/16/2021 Ucense #: 42/27

MULTIMODAL TRANSPORTATION IMPROVEMENTS PHASE 1600 PHALEN DR, SAINT PAUL, MN 55106 f Parks and Recreation L PARK GIONAL

No. Date Revision Description

PROJECT NUMBER

DRAFT NOT FOR CONSTRUCTION NORTH END BOAT LAUNCH GRADING PLAN



SAINT PAUL

MINNESOTA

Parks and Recreation Department 400 City Hall Annex 25 West Street Saint Paul, MN 55102

I hereby certify that this plan, specification, o