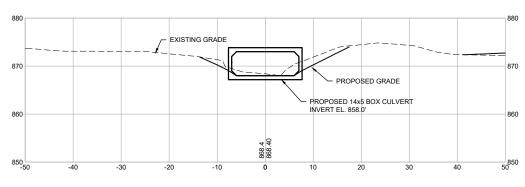

| TO/FOR       |          |   | DATE | RELEA | SED |   |   | Minneapo<br>Ph: 1-800 |

BARR ENGINEERING CO.
4300 MARKETPOINTE DRIVE
Suite 200
MINNEAPOLIS, MN 55435 Ph: 1-800-632-2277 Fax: (952) 832-2601 www.barr.com

| Scale    | AS SHOWN   |  |
|----------|------------|--|
| Date     | 10/27/2020 |  |
| Drawn    | JMD3       |  |
| Checked  | SOR        |  |
| Designed | SOR        |  |
| Approved |            |  |

| 1 | $\wedge$ |                                            |  |
|---|----------|--------------------------------------------|--|
| - | (32)     | RAMSEY-WASHINGTON METRO WATERSHED DISTRICT |  |
| 1 | (3.      | METRO WATERSHED DISTRICT                   |  |

RYAN DRIVE AND KELLER PKWY CONVEYANCE UPGRADES

ROAD SECTIONS

BARR PROJECT No. 23/62-1379.00 RYAN DRIVE













|     |      |      |      |            |                             | I HEREBY CERTIFY THAT THIS PLAN, SPECIFICATION, OR                                        | CLIENT       | 02/25/21 |   |      |       | _   |   | _ |                                 |
|-----|------|------|------|------------|-----------------------------|-------------------------------------------------------------------------------------------|--------------|----------|---|------|-------|-----|---|---|---------------------------------|
|     |      |      |      |            |                             | REPORT WAS PREPARED BY ME OR UNDER MY DIRECT<br>SUPERVISION AND THAT I AM A DULY LICENSED | BID          | _        |   |      |       | _   |   | _ |                                 |
|     |      |      |