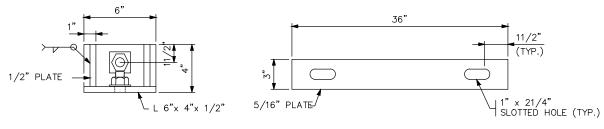

AND GROOVE TO TERMINATE AT CULVERT RADIUS.
- (4) FOR SKEW LENGTH UNDER 10' USE NO. 8 BARS. FOR SKEW LENGTH OF 10' TO 14' USE NO. 9 BARS. FOR SKEW LENGTH OVER 14' TO 18' USE NO. 10 BARS. FOR SKEW LENGTH OVER 18' TO 22' USE NO. 11 BARS OR EQUAL. SKEW LENGTH IS DISTANCE BETWEEN OUTSIDE FACES OF END SECTION ALONG LINTEL BEAM.
- (5) SEE LINTEL BEAM THICKNESS TABLE ON THIS SHEET. USE LINTEL BEAMS WITH 5000 PSI 3W82 CONCRETE UNLESS OTHERWISE SPECIFIED.
- (6) ALTERNATE BAR BEND MAY BE USED FOR NO. 4 BENT BARS.
- (7) FOR CULVERTS WITH SPANS OF 16' THE MAXIMUM SKEW IS 30°.
- (8) ALTERNATIVELY A 9" THICKNESS MAY BE USED WITH 6500 PSI 3W82 CONCRETE.



LINTEL BEAM WITH INTEGRAL CURB



LINTEL BEAM WITH INTEGRAL CURB

APPROVED: MARCH 24, 2011

Nancey when begger

Tate BRIDGE ENGINEER







PLAN VIEW



SECTION E-E

PLATE DETAIL

EXTRA STRONG CONNECTION DETAILS

|              | STATE PROJ.                    | NO - | – (T.H.          | ) STA.       | + .     |           | FIG       | 5. 5-395.1 | 10(B)      |
|--------------|--------------------------------|------|------------------|--------------|---------|-----------|-----------|------------|------------|
| CERTIFIED BY |                                |      | PRECAST CON      | ICRETE END   | SECTION | DES: PKN  | DR: JMD3  | APPROVED:  | DDIDOE NO  |
| -            | LICENSED PROFESSIONAL ENGINEER | DATE | TYPE III - SINGL |              |         | CHK:      | CHK:      |            | BRIDGE NO. |
| NAME:        | LIC                            |      |                  | WS 71/2°TO 4 | 5*      | SHEET NO. | KB4 OF KE | 35 SHEETS