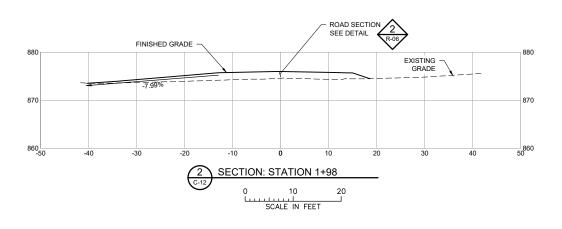

|                             | PRINTED NAME BRADLEY J. LINDAMAN                                                          |              |          |   |   |   | Œ |
| JNB | SOR | BJL | 02/25/2021 | ISSUED FOR PROJECT APPROVAL |                                                                                           | DE: E . OED  | Δ        | B | С | 0 | Г |

DATE 1/8/2021 LICENSE # 22178

BARR ENGINEERING CO. 4300 MARKETPOINTE DRIVE MINNEAPOLIS, MN 55435

AS SHOWN 1/18/2021 GGN/GWB RAMSEY-WASHINGTON JNB METRO WATERSHED DISTRICT BARR

RYAN DRIVE AND KELLER PKWY **CONVEYENCE UPGRADES** 

23/62-1379.00

STANDARD DETAILS FOR **EROSION AND SEDIMENT CONTROL BMP'S** 



ROAD PLAN AND PROFILE

TO THE COMMENT OF THE STATE AND THE STATE AND THE STATE OF THE STATE O

REVISION DESCRIPTION







|     |      |      |      |            |                             | I HEREBY CERTIFY THAT THIS PLAN, SPECIFICATION, OR                                        | CLIENT       | 02/25/21 | l |      | l     |     | Ī |   |                       |
|-----|------|------|------|------------|-----------------------------|-------------------------------------------------------------------------------------------|--------------|----------|---|------|-------|-----|---|---|-----------------------|
|     |      |      |      |            |                             | REPORT WAS PREPARED BY ME OR UNDER MY DIRECT<br>SUPERVISION AND THAT I AM A DULY LICENSED | BID          | l        |   |      | Ш     | l   |   |   |                       |
| П   |      |      |      |            |