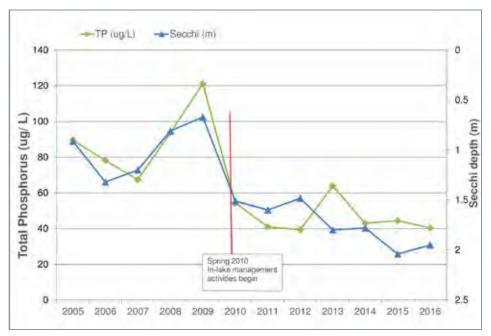

cal, and recreational based goals. Hence, a strategic aquatic plant harvesting approach was developed by the Ramsey-Washington Metro Watershed District (RWMWD) to address this shallow lake system's response to improved water quality.

### **Strategic Aquatic Plant Harvesting**

- 1. Use a judicious and conservative approach to set goals and limits on harvesting
- 2. When possible, secure data to support the overall harvesting operation
- 3. Collect data and closely monitor the harvesting activity and make necessary adjustments
- 4. Use the final dataset to assess if specific goals were achieved and to improve on future harvesting efforts
- 5. Incorporate harvesting into lake and watershed management plans when feasible

Figure 3. The main components of strategic aquatic plant harvesting.



Figure 4. Lake Kohlman TP and Secchi depth before and after watershed and in-lake management activities.



Figure 5. Surfaced coontail and Canada elodea with mats of filamentous algae.

### Our general approach

Our aim was to conduct strategic harvesting as a trial and then assess performance. In taking on this sort of management, we realized that aquatic plants lie at the center of shallow lake ecosystems, as they provide several ecosystem services such as habitat, food, cover and shading, temperature moderation, and nutrient uptake and sequestration (Carpenter and Lodge

1986). With this in mind, our overall approach to aquatic plant control was conservative. In June-August 2015, the RWMWD employed a private contractor to conduct aquatic plant harvesting. A paddlewheel driven harvest