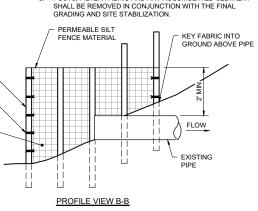

NCHOR TENSION CABLE AT BOTH SIDES WITH STEEL POSTS OF DIAMETER AND LENGTH TO PREVENT BENDING AND PULL-OUT.
- 22 OZ VINYL COATED NYLON FABRIC CURTAIN.
- 5. FLOAT 8" MINIMUM DIAMETER PLASTIC SEGMENTS
- 5/16"Ø (MIN.), OR SEGMENTS OF 5/16"Ø STEEL CABLE 24" LONG @ 12" O.C. BETWEEN PIECES. CURTAIN WEIGHT TO BE HEAVY ENOUGH TO HOLD CURTAIN VERTICAL IN CURRENT AND WAVES FOR TYPICAL SITE.
- 5/16"Ø (MIN.) GALVANIZED CABLE. ATTACH CABLE TO TENSION CABLE AND ANCHOR.





DATE RELEASED

- 1. ENTRANCE SHALL BE MAINTAINED THROUGHOUT THE CONSTRUCTION PERIOD AND REPAIRED OR REPLACED AS REQUIRED TO PREVENT
- 2. ENTRANCE SHALL BE REMOVED IN CONJUNCTION WITH FINAL GRADING AND SITE STABILIZATION.
- 3. PROTECTION OF CURB & GUTTER, TRAILS AND SIDEWALKS DUE TO CONTRUCTION ENTRANCE LOCATION SHALL BE CONSIDERED





- WATER SURFACE

4 RIVER BOTTOM GOPHER STATE

GOPHER STATE ONE CALL: CALL BEFORE YOU DIG.

CONTRACTOR SHALL BE RESPONSIBLE FOR FIELD-LOCATING ALL SITE UTILITIES, PRIVATE AND PUBLIC, PRIOR TO STARTING THE WORK. ALL UTILITIES SHOWN ON THE PLANS ARE APPROXIMATE. ANY UTILITIES DAMAGED BY CONTRACTOR SHALL BE REPAIRED BY CONTRACTOR TO THE SATISFACTION OF THE UTILITY OWNER.



### NOTES:

- AGGREGATE SIZE MAY VARY AND DEPENDING ON CHANNEL SIZE, FLOW, SEDIMENT LOAD OR OTHER SITE CONDITIONS. AGGREGATE USED SHOULD BE RELATIVELY FREE OF SEDIMENT PRIOR TO INSTALLATION.
- ROCK FILTER DIKE SHALL BE CLEANED OR REPLACED WHEN SEDIMENT BUILD UP REACHES 1/2 OF THE DIKE HEIGHT. ALTERNATIVELY A SECOND ROCK FILTER DIKE MAY BE INSTALLED DOWNSTREAM OF THE EXISTING DIKE AT A SUITABLE DISTANCE.
- ROCK FILTER DIKE