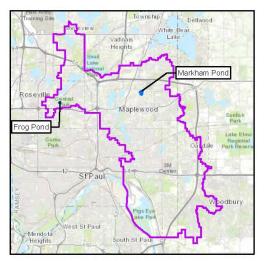

in the lakes' sediments. For some lakes, typical alum treatments may be less effective due to burial from organic material and slow decay of organic phosphorus, requiring multiple doses over time. Aeration, though less typically used in internal load management, may offer an option that can be utilized from time to time, as needed. However, many questions remain about the practical use of aeration for internal load management, particularly in shallow lakes.

The purpose of the study to evaluate the effectiveness of aeration in managing the internal load of shallow lakes in the RWMWD. If aerating these ponds can be shown to effectively reduce the incoming loads of phosphorus from the ponds' sediments, we can consider upscaling that effort to a shallow lake system, such as Wakefield Lake.



The study will be completed in two smaller shallow systems (ponds) in detail, during 2021 and 2022. We propose studying a large and a small pond: Markham Pond in Maplewood and Frog Pond at the southeast corner of Bennett Lake in Roseville.

Markham Pond already has an aeration system (RWMWD installed one in 2019 for the purpose of supporting the fishery over the winter months), making it a good candidate to study how a central aerator can effectively transfer oxygen into the water of an aquatic plant-dominated shallow lake. Frog Pond is a smaller pond with minimal aquatic plants but high concentrations of algae that have provoked public concerns about aesthetics and odors in the past.

This research project is broken into two years:

**Year 1 (2021):** Literature review and baseline stud